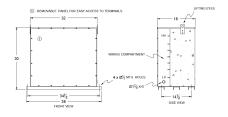

## **OFFICIAL QUOTE**

#### RA300J-H/EP





# RA300J-H/EP

\$11,137.00 CAD

SKU: c37ece469b17

**Categories:** Encapsulated Autotransformer

## **SCHEMATIC/DIAGRAM AND DIMENSION PICTURES**





## **PRODUCT SPECIFICATIONS**

| Weight          | 1160 lbs  |
|-----------------|-----------|
| Phases          | 3         |
| kVA             | 300       |
| Connection      | 3PhA-NT-1 |
| Primary Voltage | 600       |



## **OFFICIAL QUOTE**

#### RA300J-H/EP



| Primary Max Current        | 288.7A                                                                               |
|----------------------------|--------------------------------------------------------------------------------------|
| Primary Markings           | <u>H1-H2-H3</u>                                                                      |
| Primary Terminals          | <u>Pads</u>                                                                          |
| Secondary Voltage          | 480