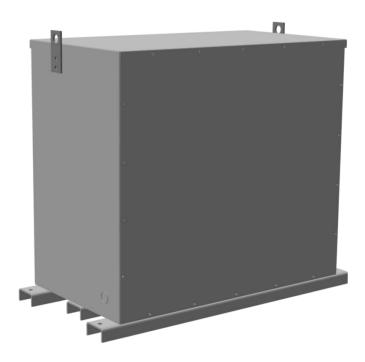

## **PRODUCT SPECIFICATIONS**

| Weight          | 1160 lbs  |
|-----------------|-----------|
| Phases          | 3         |
| kVA             | 300       |
| Connection      | 3PhA-NT-1 |
| Primary Voltage | 600       |

#### RA300J-H/EP

| Primary Max Current        | 288.7A                                                                               |
|----------------------------|--------------------------------------------------------------------------------------|
| Primary Markings           | <u>H1-H2-H3</u>                                                                      |
| Primary Terminals          | <u>Pads</u>                                                                          |
| Secondary Voltage          | 480                                                                                  |
| Secondary Max Current      | <u>360.8A</u>                                                                        |
| Secondary Markings         | <u>X1-X2-X3</u>                                                                      |
| Secondary Terminals        | <u>Pads</u>                                                                          |
| Primary Taps               | N/A                                                                                  |
| Conductor Material         | <u>Aluminum</u>                                                                      |
| Insuation Class            | 200°C                                                                                |
| BIL (Insulation) Level     | <u>10kV</u>                                                                          |
| Impedance                  | <u>0.5 – 1.5%</u>                                                                    |
| Sound (db)                 | 50                                                                                   |
| Enclosure Type             | NEMA 3R Indoor                                                                       |
| Enclosure                  | <u>E3R-3PEP-7</u>                                                                    |
| Finish                     | Polyster Powder Coat – ANSI/ASA 61 Grey                                              |
| Standards & Certifications | CSA Certified File No. LR34493, UL Listed File No. E108255, ISO 9001:2015 Registered |