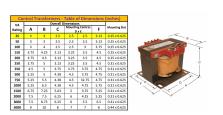

#### SCHEMATIC/DIAGRAM AND DIMENSION PICTURES

Single Phase Control Transformer with a capacity of 25VA, transforming 240/480 Volts to 120/240 Volts