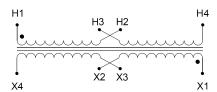

#### SCHEMATIC/DIAGRAM AND DIMENSION PICTURES

Single Phase Control Transformer with a capacity of 25VA, transforming 240/480 Volts to 120/240 Volts

### **PRODUCT SPECIFICATIONS**

| PRODUCT SPECIFICATIONS     |                                                                                      |
|----------------------------|--------------------------------------------------------------------------------------|
| Weight                     | 12 lbs                                                                               |
| Phases                     | 1                                                                                    |
| Connection                 | 1Ph-CT-DD-SD                                                                         |
| Primary Voltage            | 240/480                                                                              |
| Primary Max Current        | <u>0.1A</u>                                                                          |
| Primary Markings           | H1-H2-H3-H4                                                                          |
| Primary Terminals          | <u>Terminals</u>                                                                     |
| Secondary Voltage          | 120/240                                                                              |
| Secondary Max Current      | <u>0.21A</u>                                                                         |
| Secondary Markings         | <u>X1-X2-X3-X4</u>                                                                   |
| Secondary Terminals        | <u>Terminals</u>                                                                     |
| Primary Taps               | N/A                                                                                  |
| Conductor Material         | Copper                                                                               |
| Temperatue Rise            | 80°C                                                                                 |
| Insuation Class            | 130°C (Class B)                                                                      |
| BIL (Insulation) Level     | <u>10kV</u>                                                                          |
| Efficiency (@35% Load) %   | N/A                                                                                  |
| Impedance Range            | <u>5.0 - 7.0%</u>                                                                    |
| Sound (db)                 | 40                                                                                   |
| Enclosure Type             | Core & Coil                                                                          |
| Enclosure Size             | See Core & Coil Chart                                                                |
| Finish/Colour              | N/A                                                                                  |
| Standards & Certifications | CSA Certified File No. LR34493, UL Listed File No. E110286, ISO 9001:2015 Registered |