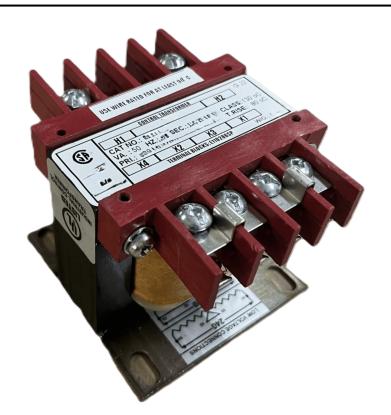

### 25VA 240/480 VOLTS TO 120/240 VOLTS SINGLE PHASE CONTROL TRANSFORMER

### 25VA 240/480 VOLTS TO 120/240 VOLTS SINGLE PHASE CONTROL TRANSFORMER

\$107.38 CAD

Single Phase Control Transformer with a capacity of 25VA, transforming 240/480 Volts to 120/240 Volts

SKU: CS25L-K

**Categories:** Control Transformers

# 25VA 240/480 VOLTS TO 120/240 VOLTS SINGLE PHASE CONTROL TRANSFORMER

### **PRODUCT SPECIFICATIONS**

| PRODUCT SPECIFICATIONS     |                                                                                      |
|----------------------------|--------------------------------------------------------------------------------------|
| Weight                     | 12 lbs                                                                               |
| Phases                     | 1                                                                                    |
| Connection                 | 1Ph-CT-DD-SD                                                                         |
| Primary Voltage            | 240/480                                                                              |
| Primary Max Current        | <u>0.1A</u>                                                                          |
| Primary Markings           | H1-H2-H3-H4                                                                          |
| Primary Terminals          | <u>Terminals</u>                                                                     |
| Secondary Voltage          | 120/240                                                                              |
| Secondary Max Current      | <u>0.21A</u>                                                                         |
| Secondary Markings         | <u>X1-X2-X3-X4</u>                                                                   |
| Secondary Terminals        | <u>Terminals</u>                                                                     |
| Primary Taps               | N/A                                                                                  |
| Conductor Material         | Copper                                                                               |
| Temperatue Rise            | 80°C                                                                                 |
| Insuation Class            | 130°C (Class B)                                                                      |
| BIL (Insulation) Level     | <u>10kV</u>                                                                          |
| Efficiency (@35% Load) %   | N/A                                                                                  |
| Impedance Range            | <u>5.0 - 7.0%</u>                                                                    |
| Sound (db)                 | 40                                                                                   |
| Enclosure Type             | Core & Coil                                                                          |
| Enclosure Size             | See Core & Coil Chart                                                                |
| Finish/Colour              | N/A                                                                                  |
| Standards & Certifications | CSA Certified File No. LR34493, UL Listed File No. E110286, ISO 9001:2015 Registered |