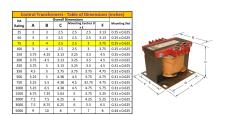

#### SCHEMATIC/DIAGRAM AND DIMENSION PICTURES

Single Phase Control Transformer with a capacity of 75VA, transforming 120/240 Volts to 12/24 Volts

### **PRODUCT SPECIFICATIONS**

| Weight                     | 14 lbs                                                                               |
|----------------------------|--------------------------------------------------------------------------------------|
| Phases                     | 1                                                                                    |
| Connection                 | 1Ph-CT-DD-SD                                                                         |
| Primary Voltage            | 120/240                                                                              |
| Primary Max Current        | <u>0.63A</u>                                                                         |
| Primary Markings           | <u>H1-H2-H3-H4</u>                                                                   |
| Primary Terminals          | <u>Terminals</u>                                                                     |
| Secondary Voltage          | 12/24                                                                                |
| Secondary Max Current      | 6.25A                                                                                |
| Secondary Markings         | <u>X1-X2-X3-X4</u>                                                                   |
| Secondary Terminals        | <u>Terminals</u>                                                                     |
| Primary Taps               | N/A                                                                                  |
| Conductor Material         | Copper                                                                               |
| Temperatue Rise            | 80°C                                                                                 |
| Insuation Class            | 130°C (Class B)                                                                      |
| BIL (Insulation) Level     | <u>10kV</u>                                                                          |
| Efficiency (@35% Load) %   | N/A                                                                                  |
| Impedance Range            | <u>5.0 - 7.0%</u>                                                                    |
| Sound (db)                 | 40                                                                                   |
| Enclosure Type             | Core & Coil                                                                          |
| Enclosure Size             | See Core & Coil Chart                                                                |
| Finish/Colour              | N/A                                                                                  |
| Standards & Certifications | CSA Certified File No. LR34493, UL Listed File No. E110286, ISO 9001:2015 Registered |