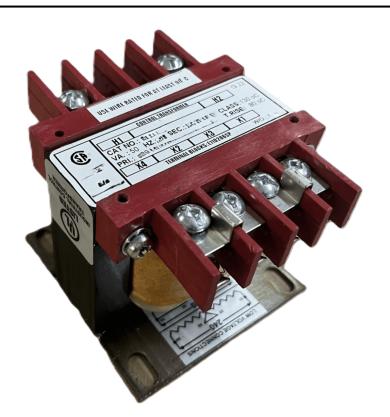

# 75VA 120/240 VOLTS TO 12/24 VOLTS SINGLE PHASE CONTROL TRANSFORMER

\$125.58 CAD

Single Phase Control Transformer with a capacity of 75VA, transforming 120/240 Volts to 12/24 Volts

SKU: CS75K-Z

**Categories:** Control Transformers

### **PRODUCT SPECIFICATIONS**

| Weight                     | 14 lbs                                                                               |
|----------------------------|--------------------------------------------------------------------------------------|
| Phases                     | 1                                                                                    |
| Connection                 | 1Ph-CT-DD-SD                                                                         |
| Primary Voltage            | 120/240                                                                              |
| Primary Max Current        | <u>0.63A</u>                                                                         |
| Primary Markings           | <u>H1-H2-H3-H4</u>                                                                   |
| Primary Terminals          | <u>Terminals</u>                                                                     |
| Secondary Voltage          | 12/24                                                                                |
| Secondary Max Current      | 6.25A                                                                                |
| Secondary Markings         | <u>X1-X2-X3-X4</u>                                                                   |
| Secondary Terminals        | <u>Terminals</u>                                                                     |
| Primary Taps               | N/A                                                                                  |
| Conductor Material         | Copper                                                                               |
| Temperatue Rise            | 80°C                                                                                 |
| Insuation Class            | 130°C (Class B)                                                                      |
| BIL (Insulation) Level     | <u>10kV</u>                                                                          |
| Efficiency (@35% Load) %   | N/A                                                                                  |
| Impedance Range            | <u>5.0 - 7.0%</u>                                                                    |
| Sound (db)                 | 40                                                                                   |
| Enclosure Type             | Core & Coil                                                                          |
| Enclosure Size             | See Core & Coil Chart                                                                |
| Finish/Colour              | N/A                                                                                  |
| Standards & Certifications | CSA Certified File No. LR34493, UL Listed File No. E110286, ISO 9001:2015 Registered |