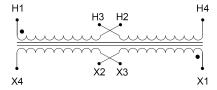

#### SCHEMATIC/DIAGRAM AND DIMENSION PICTURES

Single Phase Control Transformer with a capacity of 75VA, transforming 120/240 Volts to 12/24 Volts

### **PRODUCT SPECIFICATIONS**

| Weight                     | 14 lbs                                                                               |
|----------------------------|--------------------------------------------------------------------------------------|
| Phases                     | 1                                                                                    |
| Connection                 | 1Ph-CT-DD-SD                                                                         |
| Primary Voltage            | 120/240                                                                              |
| Primary Max Current        | <u>0.63A</u>                                                                         |
| Primary Markings           | <u>H1-H2-H3-H4</u>                                                                   |
| Primary Terminals          | <u>Terminals</u>                                                                     |
| Secondary Voltage          | 12/24                                                                                |
| Secondary Max Current      | 6.25A                                                                                |
| Secondary Markings         | <u>X1-X2-X3-X4</u>                                                                   |
| Secondary Terminals        | <u>Terminals</u>                                                                     |
| Primary Taps               | N/A                                                                                  |
| Conductor Material         | Copper                                                                               |
| Temperatue Rise            | 80°C                                                                                 |
| Insuation Class            | 130°C (Class B)                                                                      |
| BIL (Insulation) Level     | <u>10kV</u>                                                                          |
| Efficiency (@35% Load) %   | N/A                                                                                  |
| Impedance Range            | <u>5.0 - 7.0%</u>                                                                    |
| Sound (db)                 | 40                                                                                   |
| Enclosure Type             | Core & Coil                                                                          |
| Enclosure Size             | See Core & Coil Chart                                                                |
| Finish/Colour              | N/A                                                                                  |
| Standards & Certifications | CSA Certified File No. LR34493, UL Listed File No. E110286, ISO 9001:2015 Registered |