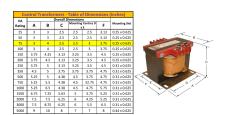

#### SCHEMATIC/DIAGRAM AND DIMENSION PICTURES

Single Phase Control Transformer with a capacity of 75VA, transforming 120/240 Volts to 12/24 Volts