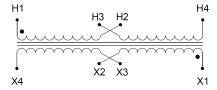

#### SCHEMATIC/DIAGRAM AND DIMENSION PICTURES

Single Phase Control Transformer with a capacity of 75VA, transforming 120/240 Volts to 12/24 Volts

## **PRODUCT SPECIFICATIONS**

| PRODUCT SPECIFICATIONS     |                                                                                      |
|----------------------------|--------------------------------------------------------------------------------------|
| Weight                     | 14 lbs                                                                               |
| Phases                     | 1                                                                                    |
| Connection                 | 1Ph-CT-DD-SD                                                                         |
| Primary Voltage            | 120/240                                                                              |
| Primary Max Current        | <u>0.63A</u>                                                                         |
| Primary Markings           | H1-H2-H3-H4                                                                          |
| Primary Terminals          | <u>Terminals</u>                                                                     |
| Secondary Voltage          | 12/24                                                                                |
| Secondary Max Current      | 6.25A                                                                                |
| Secondary Markings         | <u>X1-X2-X3-X4</u>                                                                   |
| Secondary Terminals        | <u>Terminals</u>                                                                     |
| Primary Taps               | N/A                                                                                  |
| Conductor Material         | Copper                                                                               |
| Temperatue Rise            | 80°C                                                                                 |
| Insuation Class            | 130°C (Class B)                                                                      |
| BIL (Insulation) Level     | 10kV                                                                                 |
| Efficiency (@35% Load) %   | N/A                                                                                  |
| Impedance Range            | <u>5.0 - 7.0%</u>                                                                    |
| Sound (db)                 | 40                                                                                   |
| Enclosure Type             | Core & Coil                                                                          |
| Enclosure Size             | See Core & Coil Chart                                                                |
| Finish/Colour              | N/A                                                                                  |
| Standards & Certifications | CSA Certified File No. LR34493, UL Listed File No. E110286, ISO 9001:2015 Registered |