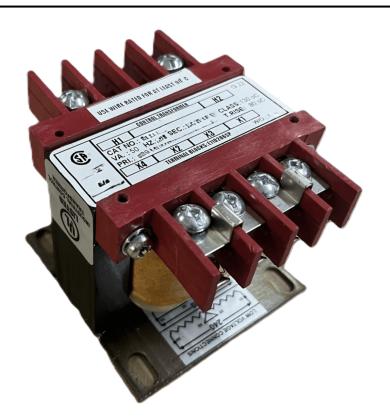

## 75VA 120/240 VOLTS TO 12/24 VOLTS SINGLE PHASE CONTROL TRANSFORMER

# 75VA 120/240 VOLTS TO 12/24 VOLTS SINGLE PHASE CONTROL TRANSFORMER

\$125.58 CAD

Single Phase Control Transformer with a capacity of 75VA, transforming 120/240 Volts to 12/24 Volts

SKU: CS75K-Z

**Categories:** Control Transformers

## **PRODUCT SPECIFICATIONS**

| PRODUCT SPECIFICATIONS     |                                                                                      |
|----------------------------|--------------------------------------------------------------------------------------|
| Weight                     | 14 lbs                                                                               |
| Phases                     | 1                                                                                    |
| Connection                 | 1Ph-CT-DD-SD                                                                         |
| Primary Voltage            | 120/240                                                                              |
| Primary Max Current        | <u>0.63A</u>                                                                         |
| Primary Markings           | H1-H2-H3-H4                                                                          |
| Primary Terminals          | <u>Terminals</u>                                                                     |
| Secondary Voltage          | 12/24                                                                                |
| Secondary Max Current      | 6.25A                                                                                |
| Secondary Markings         | <u>X1-X2-X3-X4</u>                                                                   |
| Secondary Terminals        | <u>Terminals</u>                                                                     |
| Primary Taps               | N/A                                                                                  |
| Conductor Material         | Copper                                                                               |
| Temperatue Rise            | 80°C                                                                                 |
| Insuation Class            | 130°C (Class B)                                                                      |
| BIL (Insulation) Level     | 10kV                                                                                 |
| Efficiency (@35% Load) %   | N/A                                                                                  |
| Impedance Range            | <u>5.0 - 7.0%</u>                                                                    |
| Sound (db)                 | 40                                                                                   |
| Enclosure Type             | Core & Coil                                                                          |
| Enclosure Size             | See Core & Coil Chart                                                                |
| Finish/Colour              | N/A                                                                                  |
| Standards & Certifications | CSA Certified File No. LR34493, UL Listed File No. E110286, ISO 9001:2015 Registered |