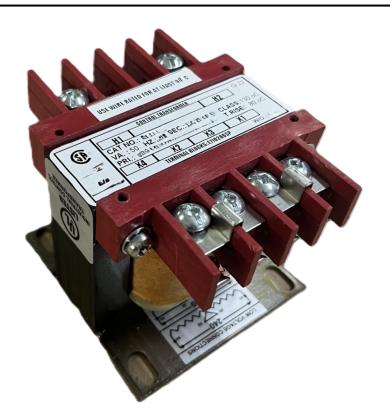

# 150VA 120/240 VOLTS TO 12/24 VOLTS SINGLE PHASE CONTROL TRANSFORMER

\$126.22 USD

Single Phase Control Transformer with a capacity of 150VA, transforming 120/240 Volts to 12/24 Volts

**SKU:** CS150K-Z

**Categories:** Control Transformers

#### **PRODUCT SPECIFICATIONS**

| Weight                     | 18 lbs                                                                               |
|----------------------------|--------------------------------------------------------------------------------------|
| Phases                     | 1                                                                                    |
| Connection                 | 1Ph-CT-DD-SD                                                                         |
| Primary Voltage            | 120/240                                                                              |
| Primary Max Current        | 1.25A                                                                                |
| Primary Markings           | H1-H2-H3-H4                                                                          |
| Primary Terminals          | <u>Terminals</u>                                                                     |
| Secondary Voltage          | 12/24                                                                                |
| Secondary Max Current      | 12.5A                                                                                |
| Secondary Markings         | <u>X1-X2-X3-X4</u>                                                                   |
| Secondary Terminals        | <u>Terminals</u>                                                                     |
| Primary Taps               | N/A                                                                                  |
| Conductor Material         | <u>Copper</u>                                                                        |
| Temperatue Rise            | 80°C                                                                                 |
| Insuation Class            | 130°C (Class B)                                                                      |
| BIL (Insulation) Level     | <u>10kV</u>                                                                          |
| Efficiency (@35% Load) %   | N/A                                                                                  |
| Impedance Range            | <u>5.0 - 7.0%</u>                                                                    |
| Sound (db)                 | 40                                                                                   |
| Enclosure Type             | Core & Coil                                                                          |
| Enclosure Size             | See Core & Coil Chart                                                                |
| Finish/Colour              | N/A                                                                                  |
| Standards & Certifications | CSA Certified File No. LR34493, UL Listed File No. E110286, ISO 9001:2015 Registered |