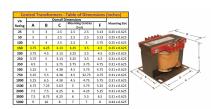

#### SCHEMATIC/DIAGRAM AND DIMENSION PICTURES

Single Phase Control Transformer with a capacity of 150VA, transforming 120/240 Volts to 12/24 Volts

#### **PRODUCT SPECIFICATIONS**

| Weight                     | 18 lbs                                                                               |
|----------------------------|--------------------------------------------------------------------------------------|
| Phases                     | 1                                                                                    |
| Connection                 | 1Ph-CT-DD-SD                                                                         |
| Primary Voltage            | 120/240                                                                              |
| Primary Max Current        | 1.25A                                                                                |
| Primary Markings           | H1-H2-H3-H4                                                                          |
| Primary Terminals          | <u>Terminals</u>                                                                     |
| Secondary Voltage          | 12/24                                                                                |
| Secondary Max Current      | 12.5A                                                                                |
| Secondary Markings         | <u>X1-X2-X3-X4</u>                                                                   |
| Secondary Terminals        | <u>Terminals</u>                                                                     |
| Primary Taps               | N/A                                                                                  |
| Conductor Material         | <u>Copper</u>                                                                        |
| Temperatue Rise            | 80°C                                                                                 |
| Insuation Class            | 130°C (Class B)                                                                      |
| BIL (Insulation) Level     | <u>10kV</u>                                                                          |
| Efficiency (@35% Load) %   | N/A                                                                                  |
| Impedance Range            | <u>5.0 - 7.0%</u>                                                                    |
| Sound (db)                 | 40                                                                                   |
| Enclosure Type             | Core & Coil                                                                          |
| Enclosure Size             | See Core & Coil Chart                                                                |
| Finish/Colour              | N/A                                                                                  |
| Standards & Certifications | CSA Certified File No. LR34493, UL Listed File No. E110286, ISO 9001:2015 Registered |