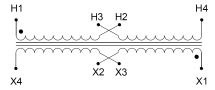

#### SCHEMATIC/DIAGRAM AND DIMENSION PICTURES

Single Phase Control Transformer with a capacity of 150VA, transforming 120/240 Volts to 12/24 Volts

#### **PRODUCT SPECIFICATIONS**

| Weight                     | 18 lbs                                                                               |
|----------------------------|--------------------------------------------------------------------------------------|
| Phases                     | 1                                                                                    |
| Connection                 | 1Ph-CT-DD-SD                                                                         |
| Primary Voltage            | 120/240                                                                              |
| Primary Max Current        | 1.25A                                                                                |
| Primary Markings           | H1-H2-H3-H4                                                                          |
| Primary Terminals          | <u>Terminals</u>                                                                     |
| Secondary Voltage          | 12/24                                                                                |
| Secondary Max Current      | 12.5A                                                                                |
| Secondary Markings         | <u>X1-X2-X3-X4</u>                                                                   |
| Secondary Terminals        | <u>Terminals</u>                                                                     |
| Primary Taps               | N/A                                                                                  |
| Conductor Material         | <u>Copper</u>                                                                        |
| Temperatue Rise            | 80°C                                                                                 |
| Insuation Class            | 130°C (Class B)                                                                      |
| BIL (Insulation) Level     | <u>10kV</u>                                                                          |
| Efficiency (@35% Load) %   | N/A                                                                                  |
| Impedance Range            | <u>5.0 - 7.0%</u>                                                                    |
| Sound (db)                 | 40                                                                                   |
| Enclosure Type             | Core & Coil                                                                          |
| Enclosure Size             | See Core & Coil Chart                                                                |
| Finish/Colour              | N/A                                                                                  |
| Standards & Certifications | CSA Certified File No. LR34493, UL Listed File No. E110286, ISO 9001:2015 Registered |