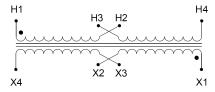

#### SCHEMATIC/DIAGRAM AND DIMENSION PICTURES

Single Phase Control Transformer with a capacity of 150VA, transforming 120/240 Volts to 12/24 Volts

### **PRODUCT SPECIFICATIONS**

| Weight                     | 18 lbs                                                                               |
|----------------------------|--------------------------------------------------------------------------------------|
| Phases                     | 1                                                                                    |
| Connection                 | 1Ph-CT-DD-SD                                                                         |
| Primary Voltage            | 120/240                                                                              |
| Primary Max Current        | 1.25A                                                                                |
| Primary Markings           | H1-H2-H3-H4                                                                          |
| Primary Terminals          | <u>Terminals</u>                                                                     |
| Secondary Voltage          | 12/24                                                                                |
| Secondary Max Current      | 12.5A                                                                                |
| Secondary Markings         | <u>X1-X2-X3-X4</u>                                                                   |
| Secondary Terminals        | <u>Terminals</u>                                                                     |
| Primary Taps               | N/A                                                                                  |
| Conductor Material         | Copper                                                                               |
| Temperatue Rise            | 80°C                                                                                 |
| Insuation Class            | 130°C (Class B)                                                                      |
| BIL (Insulation) Level     | <u>10kV</u>                                                                          |
| Efficiency (@35% Load) %   | N/A                                                                                  |
| Impedance Range            | <u>5.0 - 7.0%</u>                                                                    |
| Sound (db)                 | 40                                                                                   |
| Enclosure Type             | Core & Coil                                                                          |
| Enclosure Size             | See Core & Coil Chart                                                                |
| Finish/Colour              | N/A                                                                                  |
| Standards & Certifications | CSA Certified File No. LR34493, UL Listed File No. E110286, ISO 9001:2015 Registered |