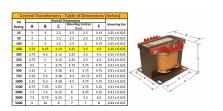

#### SCHEMATIC/DIAGRAM AND DIMENSION PICTURES

Single Phase Control Transformer with a capacity of 150VA, transforming 120/240 Volts to 12/24 Volts

### **PRODUCT SPECIFICATIONS**

| Weight                     | 18 lbs                                                                               |
|----------------------------|--------------------------------------------------------------------------------------|
| Phases                     | 1                                                                                    |
| Connection                 | 1Ph-CT-DD-SD                                                                         |
| Primary Voltage            | 120/240                                                                              |
| Primary Max Current        | 1.25A                                                                                |
| Primary Markings           | H1-H2-H3-H4                                                                          |
| Primary Terminals          | <u>Terminals</u>                                                                     |
| Secondary Voltage          | 12/24                                                                                |
| Secondary Max Current      | 12.5A                                                                                |
| Secondary Markings         | <u>X1-X2-X3-X4</u>                                                                   |
| Secondary Terminals        | <u>Terminals</u>                                                                     |
| Primary Taps               | N/A                                                                                  |
| Conductor Material         | Copper                                                                               |
| Temperatue Rise            | 80°C                                                                                 |
| Insuation Class            | 130°C (Class B)                                                                      |
| BIL (Insulation) Level     | <u>10kV</u>                                                                          |
| Efficiency (@35% Load) %   | N/A                                                                                  |
| Impedance Range            | <u>5.0 - 7.0%</u>                                                                    |
| Sound (db)                 | 40                                                                                   |
| Enclosure Type             | Core & Coil                                                                          |
| Enclosure Size             | See Core & Coil Chart                                                                |
| Finish/Colour              | N/A                                                                                  |
| Standards & Certifications | CSA Certified File No. LR34493, UL Listed File No. E110286, ISO 9001:2015 Registered |