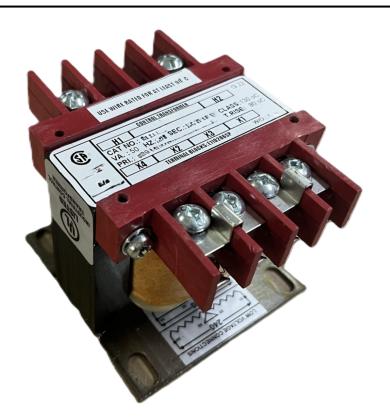

# 150VA 120/240 VOLTS TO 12/24 VOLTS SINGLE PHASE CONTROL TRANSFORMER

\$126.22 USD

Single Phase Control Transformer with a capacity of 150VA, transforming 120/240 Volts to 12/24 Volts

**SKU:** CS150K-Z

**Categories:** Control Transformers

### **PRODUCT SPECIFICATIONS**

| Weight                     | 18 lbs                                                                               |
|----------------------------|--------------------------------------------------------------------------------------|
| Phases                     | 1                                                                                    |
| Connection                 | 1Ph-CT-DD-SD                                                                         |
| Primary Voltage            | 120/240                                                                              |
| Primary Max Current        | 1.25A                                                                                |
| Primary Markings           | H1-H2-H3-H4                                                                          |
| Primary Terminals          | <u>Terminals</u>                                                                     |
| Secondary Voltage          | 12/24                                                                                |
| Secondary Max Current      | 12.5A                                                                                |
| Secondary Markings         | <u>X1-X2-X3-X4</u>                                                                   |
| Secondary Terminals        | <u>Terminals</u>                                                                     |
| Primary Taps               | N/A                                                                                  |
| Conductor Material         | Copper                                                                               |
| Temperatue Rise            | 80°C                                                                                 |
| Insuation Class            | 130°C (Class B)                                                                      |
| BIL (Insulation) Level     | <u>10kV</u>                                                                          |
| Efficiency (@35% Load) %   | N/A                                                                                  |
| Impedance Range            | <u>5.0 - 7.0%</u>                                                                    |
| Sound (db)                 | 40                                                                                   |
| Enclosure Type             | Core & Coil                                                                          |
| Enclosure Size             | See Core & Coil Chart                                                                |
| Finish/Colour              | N/A                                                                                  |
| Standards & Certifications | CSA Certified File No. LR34493, UL Listed File No. E110286, ISO 9001:2015 Registered |