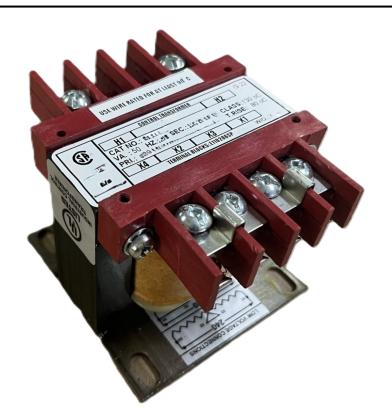

# 150VA 120/240 VOLTS TO 12/24 VOLTS SINGLE PHASE CONTROL TRANSFORMER

\$172.90 CAD

Single Phase Control Transformer with a capacity of 150VA, transforming 120/240 Volts to 12/24 Volts

**SKU:** CS150K-Z

**Categories:** Control Transformers

#### SCHEMATIC/DIAGRAM AND DIMENSION PICTURES

Single Phase Control Transformer with a capacity of 150VA, transforming 120/240 Volts to 12/24 Volts

### **PRODUCT SPECIFICATIONS**

| Weight                     | 18 lbs                                                                               |
|----------------------------|--------------------------------------------------------------------------------------|
| Phases                     | 1                                                                                    |
| Connection                 | 1Ph-CT-DD-SD                                                                         |
| Primary Voltage            | 120/240                                                                              |
| Primary Max Current        | 1.25A                                                                                |
| Primary Markings           | H1-H2-H3-H4                                                                          |
| Primary Terminals          | <u>Terminals</u>                                                                     |
| Secondary Voltage          | 12/24                                                                                |
| Secondary Max Current      | 12.5A                                                                                |
| Secondary Markings         | <u>X1-X2-X3-X4</u>                                                                   |
| Secondary Terminals        | <u>Terminals</u>                                                                     |
| Primary Taps               | N/A                                                                                  |
| Conductor Material         | Copper                                                                               |
| Temperatue Rise            | 80°C                                                                                 |
| Insuation Class            | 130°C (Class B)                                                                      |
| BIL (Insulation) Level     | <u>10kV</u>                                                                          |
| Efficiency (@35% Load) %   | N/A                                                                                  |
| Impedance Range            | <u>5.0 - 7.0%</u>                                                                    |
| Sound (db)                 | 40                                                                                   |
| Enclosure Type             | Core & Coil                                                                          |
| Enclosure Size             | See Core & Coil Chart                                                                |
| Finish/Colour              | N/A                                                                                  |
| Standards & Certifications | CSA Certified File No. LR34493, UL Listed File No. E110286, ISO 9001:2015 Registered |