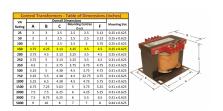

#### SCHEMATIC/DIAGRAM AND DIMENSION PICTURES

Single Phase Control Transformer with a capacity of 150VA, transforming 120/240 Volts to 12/24 Volts

### **PRODUCT SPECIFICATIONS**

| Weight                     | 18 lbs                                                                               |
|----------------------------|--------------------------------------------------------------------------------------|
| Phases                     | 1                                                                                    |
| Connection                 | 1Ph-CT-DD-SD                                                                         |
| Primary Voltage            | 120/240                                                                              |
| Primary Max Current        | 1.25A                                                                                |
| Primary Markings           | H1-H2-H3-H4                                                                          |
| Primary Terminals          | <u>Terminals</u>                                                                     |
| Secondary Voltage          | 12/24                                                                                |
| Secondary Max Current      | 12.5A                                                                                |
| Secondary Markings         | <u>X1-X2-X3-X4</u>                                                                   |
| Secondary Terminals        | <u>Terminals</u>                                                                     |
| Primary Taps               | N/A                                                                                  |
| Conductor Material         | Copper                                                                               |
| Temperatue Rise            | 80°C                                                                                 |
| Insuation Class            | 130°C (Class B)                                                                      |
| BIL (Insulation) Level     | <u>10kV</u>                                                                          |
| Efficiency (@35% Load) %   | N/A                                                                                  |
| Impedance Range            | <u>5.0 - 7.0%</u>                                                                    |
| Sound (db)                 | 40                                                                                   |
| Enclosure Type             | Core & Coil                                                                          |
| Enclosure Size             | See Core & Coil Chart                                                                |
| Finish/Colour              | N/A                                                                                  |
| Standards & Certifications | CSA Certified File No. LR34493, UL Listed File No. E110286, ISO 9001:2015 Registered |