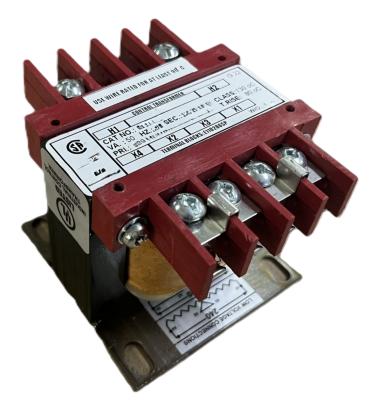

#### SCHEMATIC/DIAGRAM AND DIMENSION PICTURES

Single Phase Control Transformer with a capacity of 150VA, transforming 120/240 Volts to 12/24 Volts

**OFFICIAL QUOTE** 

#### **PRODUCT SPECIFICATIONS**

| Weight                     | 18 lbs                                                                                                |
|----------------------------|-------------------------------------------------------------------------------------------------------|
| Phases                     | 1                                                                                                     |
| Connection                 | <u>1Ph-CT-DD-SD</u>                                                                                   |
| Primary Voltage            | 120/240                                                                                               |
| Primary Max Current        | <u>1.25A</u>                                                                                          |
| Primary Markings           | <u>H1-H2-H3-H4</u>                                                                                    |
| Primary Terminals          | Terminals                                                                                             |
| Secondary Voltage          | <u>12/24</u>                                                                                          |
| Secondary Max Current      | <u>12.5A</u>                                                                                          |
| Secondary Markings         | <u>X1-X2-X3-X4</u>                                                                                    |
| Secondary Terminals        | <u>Terminals</u>                                                                                      |
| Primary Taps               | <u>N/A</u>                                                                                            |
| Conductor Material         | <u>Copper</u>                                                                                         |
| Temperatue Rise            | <u>80°C</u>                                                                                           |
| Insuation Class            | <u>130°C (Class B)</u>                                                                                |
| BIL (Insulation) Level     | <u>10kV</u>                                                                                           |
| Efficiency (@35% Load) %   | <u>N/A</u>                                                                                            |
| Impedance Range            | <u>5.0 – 7.0%</u>                                                                                     |
| Sound (db)                 | <u>40</u>                                                                                             |
| Enclosure Type             | Core & Coil                                                                                           |
| Enclosure Size             | See Core & Coil Chart                                                                                 |
| Finish/Colour              | N/A                                                                                                   |
| Standards & Certifications | <u>CSA Certified File No. LR34493, UL Listed File No. E110286, ISO 9001:2015</u><br><u>Registered</u> |