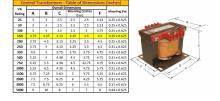

#### SCHEMATIC/DIAGRAM AND DIMENSION PICTURES

Single Phase Control Transformer with a capacity of 150VA, transforming 120/240 Volts to 12/24 Volts

**OFFICIAL QUOTE** 

#### **PRODUCT SPECIFICATIONS**

| Weight                     | 18 lbs                                                                                                |
|----------------------------|-------------------------------------------------------------------------------------------------------|
| Phases                     | 1                                                                                                     |
| Connection                 | <u>1Ph-CT-DD-SD</u>                                                                                   |
| Primary Voltage            | 120/240                                                                                               |
| Primary Max Current        | <u>1.25A</u>                                                                                          |
| Primary Markings           | <u>H1-H2-H3-H4</u>                                                                                    |
| Primary Terminals          | Terminals                                                                                             |
| Secondary Voltage          | <u>12/24</u>                                                                                          |
| Secondary Max Current      | <u>12.5A</u>                                                                                          |
| Secondary Markings         | <u>X1-X2-X3-X4</u>                                                                                    |
| Secondary Terminals        | <u>Terminals</u>                                                                                      |
| Primary Taps               | <u>N/A</u>                                                                                            |
| Conductor Material         | <u>Copper</u>                                                                                         |
| Temperatue Rise            | <u>80°C</u>                                                                                           |
| Insuation Class            | <u>130°C (Class B)</u>                                                                                |
| BIL (Insulation) Level     | <u>10kV</u>                                                                                           |
| Efficiency (@35% Load) %   | <u>N/A</u>                                                                                            |
| Impedance Range            | <u>5.0 – 7.0%</u>                                                                                     |
| Sound (db)                 | <u>40</u>                                                                                             |
| Enclosure Type             | Core & Coil                                                                                           |
| Enclosure Size             | See Core & Coil Chart                                                                                 |
| Finish/Colour              | N/A                                                                                                   |
| Standards & Certifications | <u>CSA Certified File No. LR34493, UL Listed File No. E110286, ISO 9001:2015</u><br><u>Registered</u> |