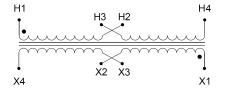

#### SCHEMATIC/DIAGRAM AND DIMENSION PICTURES

Single Phase Control Transformer with a capacity of 150VA, transforming 120/240 Volts to 12/24 Volts

**OFFICIAL QUOTE** 

#### **PRODUCT SPECIFICATIONS**

| Weight                     | 18 lbs                                                                                                |
|----------------------------|-------------------------------------------------------------------------------------------------------|
| Phases                     | 1                                                                                                     |
| Connection                 | <u>1Ph-CT-DD-SD</u>                                                                                   |
| Primary Voltage            | 120/240                                                                                               |
| Primary Max Current        | <u>1.25A</u>                                                                                          |
| Primary Markings           | <u>H1-H2-H3-H4</u>                                                                                    |
| Primary Terminals          | Terminals                                                                                             |
| Secondary Voltage          | <u>12/24</u>                                                                                          |
| Secondary Max Current      | <u>12.5A</u>                                                                                          |
| Secondary Markings         | <u>X1-X2-X3-X4</u>                                                                                    |
| Secondary Terminals        | <u>Terminals</u>                                                                                      |
| Primary Taps               | <u>N/A</u>                                                                                            |
| Conductor Material         | <u>Copper</u>                                                                                         |
| Temperatue Rise            | <u>80°C</u>                                                                                           |
| Insuation Class            | <u>130°C (Class B)</u>                                                                                |
| BIL (Insulation) Level     | <u>10kV</u>                                                                                           |
| Efficiency (@35% Load) %   | <u>N/A</u>                                                                                            |
| Impedance Range            | <u>5.0 – 7.0%</u>                                                                                     |
| Sound (db)                 | <u>40</u>                                                                                             |
| Enclosure Type             | Core & Coil                                                                                           |
| Enclosure Size             | See Core & Coil Chart                                                                                 |
| Finish/Colour              | N/A                                                                                                   |
| Standards & Certifications | <u>CSA Certified File No. LR34493, UL Listed File No. E110286, ISO 9001:2015</u><br><u>Registered</u> |