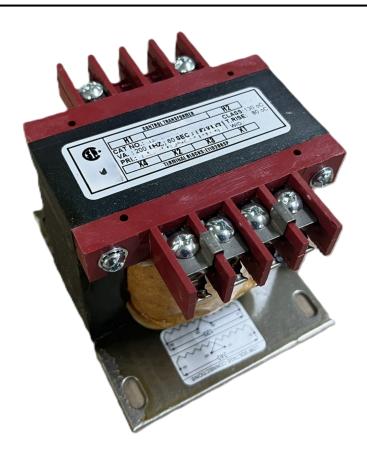

# 250VA 120/240 VOLTS TO 12/24 VOLTS SINGLE PHASE CONTROL TRANSFORMER

\$209.30 CAD

Single Phase Control Transformer with a capacity of 250VA, transforming 120/240 Volts to 12/24 Volts

**SKU:** CS250K-Z

**Categories:** Control Transformers

#### **PRODUCT SPECIFICATIONS**

| Weight                     | 23 lbs                                                                               |
|----------------------------|--------------------------------------------------------------------------------------|
| Phases                     | 1                                                                                    |
| Connection                 | 1Ph-CT-DD-SD                                                                         |
| Primary Voltage            | 120/240                                                                              |
| Primary Max Current        | 2.08A                                                                                |
| Primary Markings           | H1-H2-H3-H4                                                                          |
| Primary Terminals          | <u>Terminals</u>                                                                     |
| Secondary Voltage          | 12/24                                                                                |
| Secondary Max Current      | 20.83A                                                                               |
| Secondary Markings         | <u>X1-X2-X3-X4</u>                                                                   |
| Secondary Terminals        | <u>Terminals</u>                                                                     |
| Primary Taps               | N/A                                                                                  |
| Conductor Material         | <u>Copper</u>                                                                        |
| Temperatue Rise            | 80°C                                                                                 |
| Insuation Class            | 130°C (Class B)                                                                      |
| BIL (Insulation) Level     | <u>10kV</u>                                                                          |
| Efficiency (@35% Load) %   | N/A                                                                                  |
| Impedance Range            | <u>5.0 - 7.0%</u>                                                                    |
| Sound (db)                 | 40                                                                                   |
| Enclosure Type             | Core & Coil                                                                          |
| Enclosure Size             | See Core & Coil Chart                                                                |
| Finish/Colour              | N/A                                                                                  |
| Standards & Certifications | CSA Certified File No. LR34493, UL Listed File No. E110286, ISO 9001:2015 Registered |