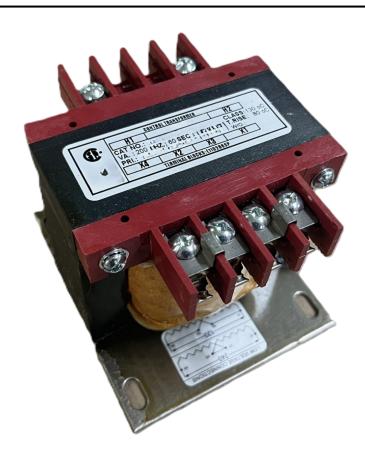

# 250VA 120/240 VOLTS TO 12/24 VOLTS SINGLE PHASE CONTROL TRANSFORMER

\$209.30 CAD

Single Phase Control Transformer with a capacity of 250VA, transforming 120/240 Volts to 12/24 Volts

**SKU:** CS250K-Z

**Categories:** Control Transformers

#### **PRODUCT SPECIFICATIONS**

| Weight                     | 23 lbs                                                                                |
|----------------------------|---------------------------------------------------------------------------------------|
| Phases                     | 1                                                                                     |
| Connection                 | 1Ph-CT-DD-SD                                                                          |
| Primary Voltage            | 120/240                                                                               |
| Primary Max Current        | 2.08A                                                                                 |
| Primary Markings           | H1-H2-H3-H4                                                                           |
| Primary Terminals          | <u>Terminals</u>                                                                      |
| Secondary Voltage          | 12/24                                                                                 |
| Secondary Max Current      | 20.83A                                                                                |
| Secondary Markings         | <u>X1-X2-X3-X4</u>                                                                    |
| Secondary Terminals        | <u>Terminals</u>                                                                      |
| Primary Taps               | N/A                                                                                   |
| Conductor Material         | Copper                                                                                |
| Temperatue Rise            | 80°C                                                                                  |
| Insuation Class            | 130°C (Class B)                                                                       |
| BIL (Insulation) Level     | <u>10kV</u>                                                                           |
| Efficiency (@35% Load) %   | N/A                                                                                   |
| Impedance Range            | 5.0 - 7.0%                                                                            |
| Sound (db)                 | 40                                                                                    |
| Enclosure Type             | Core & Coil                                                                           |
| Enclosure Size             | See Core & Coil Chart                                                                 |
| Finish/Colour              | N/A                                                                                   |
| Standards & Certifications | CSA Certified File No. LR34493, UL Listed File No. E110286, ISO 9001:2015  Registered |