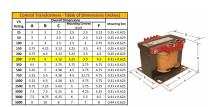

#### **SCHEMATIC/DIAGRAM AND DIMENSION PICTURES**

Single Phase Control Transformer with a capacity of 250VA, transforming 120/240 Volts to 12/24 Volts

#### **PRODUCT SPECIFICATIONS**

| Weight                     | 23 lbs                                                                                |
|----------------------------|---------------------------------------------------------------------------------------|
| Phases                     | 1                                                                                     |
| Connection                 | 1Ph-CT-DD-SD                                                                          |
| Primary Voltage            | 120/240                                                                               |
| Primary Max Current        | 2.08A                                                                                 |
| Primary Markings           | H1-H2-H3-H4                                                                           |
| Primary Terminals          | <u>Terminals</u>                                                                      |
| Secondary Voltage          | 12/24                                                                                 |
| Secondary Max Current      | 20.83A                                                                                |
| Secondary Markings         | <u>X1-X2-X3-X4</u>                                                                    |
| Secondary Terminals        | <u>Terminals</u>                                                                      |
| Primary Taps               | N/A                                                                                   |
| Conductor Material         | Copper                                                                                |
| Temperatue Rise            | 80°C                                                                                  |
| Insuation Class            | 130°C (Class B)                                                                       |
| BIL (Insulation) Level     | <u>10kV</u>                                                                           |
| Efficiency (@35% Load) %   | N/A                                                                                   |
| Impedance Range            | 5.0 - 7.0%                                                                            |
| Sound (db)                 | 40                                                                                    |
| Enclosure Type             | Core & Coil                                                                           |
| Enclosure Size             | See Core & Coil Chart                                                                 |
| Finish/Colour              | N/A                                                                                   |
| Standards & Certifications | CSA Certified File No. LR34493, UL Listed File No. E110286, ISO 9001:2015  Registered |