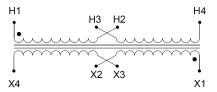

#### **SCHEMATIC/DIAGRAM AND DIMENSION PICTURES**

Single Phase Control Transformer with a capacity of 250VA, transforming 120/240 Volts to 12/24 Volts

#### **PRODUCT SPECIFICATIONS**

| Weight                     | 23 lbs                                                                                |
|----------------------------|---------------------------------------------------------------------------------------|
| Phases                     | 1                                                                                     |
| Connection                 | 1Ph-CT-DD-SD                                                                          |
| Primary Voltage            | 120/240                                                                               |
| Primary Max Current        | 2.08A                                                                                 |
| Primary Markings           | H1-H2-H3-H4                                                                           |
| Primary Terminals          | <u>Terminals</u>                                                                      |
| Secondary Voltage          | 12/24                                                                                 |
| Secondary Max Current      | 20.83A                                                                                |
| Secondary Markings         | <u>X1-X2-X3-X4</u>                                                                    |
| Secondary Terminals        | <u>Terminals</u>                                                                      |
| Primary Taps               | N/A                                                                                   |
| Conductor Material         | Copper                                                                                |
| Temperatue Rise            | 80°C                                                                                  |
| Insuation Class            | 130°C (Class B)                                                                       |
| BIL (Insulation) Level     | <u>10kV</u>                                                                           |
| Efficiency (@35% Load) %   | N/A                                                                                   |
| Impedance Range            | 5.0 - 7.0%                                                                            |
| Sound (db)                 | 40                                                                                    |
| Enclosure Type             | Core & Coil                                                                           |
| Enclosure Size             | See Core & Coil Chart                                                                 |
| Finish/Colour              | N/A                                                                                   |
| Standards & Certifications | CSA Certified File No. LR34493, UL Listed File No. E110286, ISO 9001:2015  Registered |