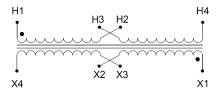

#### **SCHEMATIC/DIAGRAM AND DIMENSION PICTURES**

Single Phase Control Transformer with a capacity of 250VA, transforming 120/240 Volts to 12/24 Volts

#### **PRODUCT SPECIFICATIONS**

| Weight                     | 23 lbs                                                                                |
|----------------------------|---------------------------------------------------------------------------------------|
| Phases                     | 1                                                                                     |
| Connection                 | 1Ph-CT-DD-SD                                                                          |
| Primary Voltage            | 120/240                                                                               |
| Primary Max Current        | 2.08A                                                                                 |
| Primary Markings           | H1-H2-H3-H4                                                                           |
| Primary Terminals          | <u>Terminals</u>                                                                      |
| Secondary Voltage          | 12/24                                                                                 |
| Secondary Max Current      | 20.83A                                                                                |
| Secondary Markings         | <u>X1-X2-X3-X4</u>                                                                    |
| Secondary Terminals        | <u>Terminals</u>                                                                      |
| Primary Taps               | N/A                                                                                   |
| Conductor Material         | Copper                                                                                |
| Temperatue Rise            | 80°C                                                                                  |
| Insuation Class            | 130°C (Class B)                                                                       |
| BIL (Insulation) Level     | <u>10kV</u>                                                                           |
| Efficiency (@35% Load) %   | N/A                                                                                   |
| Impedance Range            | 5.0 - 7.0%                                                                            |
| Sound (db)                 | 40                                                                                    |
| Enclosure Type             | Core & Coil                                                                           |
| Enclosure Size             | See Core & Coil Chart                                                                 |
| Finish/Colour              | N/A                                                                                   |
| Standards & Certifications | CSA Certified File No. LR34493, UL Listed File No. E110286, ISO 9001:2015  Registered |