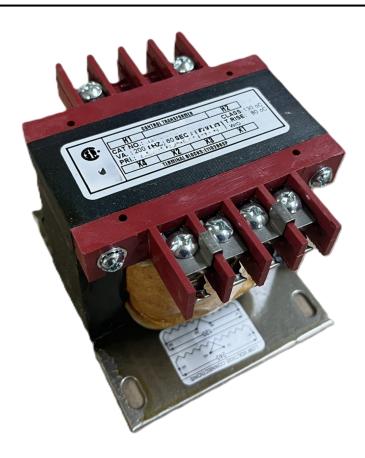

### 250VA 120/240 VOLTS TO 12/24 VOLTS SINGLE PHASE CONTROL TRANSFORMER

### 250VA 120/240 VOLTS TO 12/24 VOLTS SINGLE PHASE CONTROL TRANSFORMER

\$209.30 CAD

Single Phase Control Transformer with a capacity of 250VA, transforming 120/240 Volts to 12/24 Volts

**SKU:** CS250K-Z

#### **PRODUCT SPECIFICATIONS**

| Weight                     | 23 lbs                                                                                |
|----------------------------|---------------------------------------------------------------------------------------|
| Phases                     | 1                                                                                     |
| Connection                 | 1Ph-CT-DD-SD                                                                          |
| Primary Voltage            | 120/240                                                                               |
| Primary Max Current        | 2.08A                                                                                 |
| Primary Markings           | H1-H2-H3-H4                                                                           |
| Primary Terminals          | <u>Terminals</u>                                                                      |
| Secondary Voltage          | 12/24                                                                                 |
| Secondary Max Current      | 20.83A                                                                                |
| Secondary Markings         | <u>X1-X2-X3-X4</u>                                                                    |
| Secondary Terminals        | <u>Terminals</u>                                                                      |
| Primary Taps               | N/A                                                                                   |
| Conductor Material         | Copper                                                                                |
| Temperatue Rise            | 80°C                                                                                  |
| Insuation Class            | 130°C (Class B)                                                                       |
| BIL (Insulation) Level     | <u>10kV</u>                                                                           |
| Efficiency (@35% Load) %   | N/A                                                                                   |
| Impedance Range            | 5.0 - 7.0%                                                                            |
| Sound (db)                 | 40                                                                                    |
| Enclosure Type             | Core & Coil                                                                           |
| Enclosure Size             | See Core & Coil Chart                                                                 |
| Finish/Colour              | N/A                                                                                   |
| Standards & Certifications | CSA Certified File No. LR34493, UL Listed File No. E110286, ISO 9001:2015  Registered |