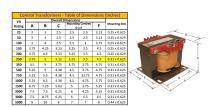

#### **SCHEMATIC/DIAGRAM AND DIMENSION PICTURES**

Single Phase Control Transformer with a capacity of 250VA, transforming 120/240 Volts to 12/24 Volts

#### **PRODUCT SPECIFICATIONS**

| Weight                     | 23 lbs                                                                                |
|----------------------------|---------------------------------------------------------------------------------------|
| Phases                     | 1                                                                                     |
| Connection                 | 1Ph-CT-DD-SD                                                                          |
| Primary Voltage            | 120/240                                                                               |
| Primary Max Current        | 2.08A                                                                                 |
| Primary Markings           | H1-H2-H3-H4                                                                           |
| Primary Terminals          | <u>Terminals</u>                                                                      |
| Secondary Voltage          | 12/24                                                                                 |
| Secondary Max Current      | 20.83A                                                                                |
| Secondary Markings         | <u>X1-X2-X3-X4</u>                                                                    |
| Secondary Terminals        | <u>Terminals</u>                                                                      |
| Primary Taps               | N/A                                                                                   |
| Conductor Material         | Copper                                                                                |
| Temperatue Rise            | 80°C                                                                                  |
| Insuation Class            | 130°C (Class B)                                                                       |
| BIL (Insulation) Level     | <u>10kV</u>                                                                           |
| Efficiency (@35% Load) %   | N/A                                                                                   |
| Impedance Range            | 5.0 - 7.0%                                                                            |
| Sound (db)                 | 40                                                                                    |
| Enclosure Type             | Core & Coil                                                                           |
| Enclosure Size             | See Core & Coil Chart                                                                 |
| Finish/Colour              | N/A                                                                                   |
| Standards & Certifications | CSA Certified File No. LR34493, UL Listed File No. E110286, ISO 9001:2015  Registered |