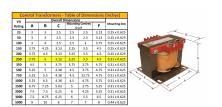

#### **SCHEMATIC/DIAGRAM AND DIMENSION PICTURES**

Single Phase Control Transformer with a capacity of 250VA, transforming 120/240 Volts to 12/24 Volts

#### **PRODUCT SPECIFICATIONS**

| Weight                     | 23 lbs                                                                               |
|----------------------------|--------------------------------------------------------------------------------------|
| Phases                     | 1                                                                                    |
| Connection                 | 1Ph-CT-DD-SD                                                                         |
| Primary Voltage            | 120/240                                                                              |
| Primary Max Current        | 2.08A                                                                                |
| Primary Markings           | H1-H2-H3-H4                                                                          |
| Primary Terminals          | <u>Terminals</u>                                                                     |
| Secondary Voltage          | 12/24                                                                                |
| Secondary Max Current      | 20.83A                                                                               |
| Secondary Markings         | <u>X1-X2-X3-X4</u>                                                                   |
| Secondary Terminals        | <u>Terminals</u>                                                                     |
| Primary Taps               | N/A                                                                                  |
| Conductor Material         | <u>Copper</u>                                                                        |
| Temperatue Rise            | 80°C                                                                                 |
| Insuation Class            | 130°C (Class B)                                                                      |
| BIL (Insulation) Level     | <u>10kV</u>                                                                          |
| Efficiency (@35% Load) %   | N/A                                                                                  |
| Impedance Range            | <u>5.0 - 7.0%</u>                                                                    |
| Sound (db)                 | 40                                                                                   |
| Enclosure Type             | Core & Coil                                                                          |
| Enclosure Size             | See Core & Coil Chart                                                                |
| Finish/Colour              | N/A                                                                                  |
| Standards & Certifications | CSA Certified File No. LR34493, UL Listed File No. E110286, ISO 9001:2015 Registered |