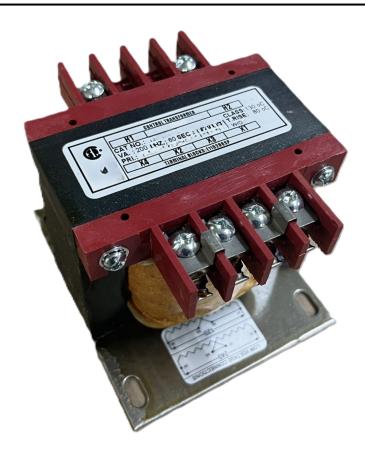

# 250VA 120/240 VOLTS TO 12/24 VOLTS SINGLE PHASE CONTROL TRANSFORMER

\$209.30 CAD

Single Phase Control Transformer with a capacity of 250VA, transforming 120/240 Volts to 12/24 Volts

**SKU:** CS250K-Z

**Categories:** Control Transformers

#### **SCHEMATIC/DIAGRAM AND DIMENSION PICTURES**

Single Phase Control Transformer with a capacity of 250VA, transforming 120/240 Volts to 12/24 Volts