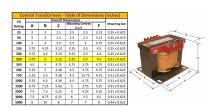

#### **SCHEMATIC/DIAGRAM AND DIMENSION PICTURES**

Single Phase Control Transformer with a capacity of 250VA, transforming 120/240 Volts to 12/24 Volts

#### **PRODUCT SPECIFICATIONS**

| Weight                     | 23 lbs                                                                               |
|----------------------------|--------------------------------------------------------------------------------------|
| Phases                     | 1                                                                                    |
| Connection                 | 1Ph-CT-DD-SD                                                                         |
| Primary Voltage            | 120/240                                                                              |
| Primary Max Current        | 2.08A                                                                                |
| Primary Markings           | H1-H2-H3-H4                                                                          |
| Primary Terminals          | <u>Terminals</u>                                                                     |
| Secondary Voltage          | 12/24                                                                                |
| Secondary Max Current      | 20.83A                                                                               |
| Secondary Markings         | <u>X1-X2-X3-X4</u>                                                                   |
| Secondary Terminals        | <u>Terminals</u>                                                                     |
| Primary Taps               | N/A                                                                                  |
| Conductor Material         | <u>Copper</u>                                                                        |
| Temperatue Rise            | 80°C                                                                                 |
| Insuation Class            | 130°C (Class B)                                                                      |
| BIL (Insulation) Level     | <u>10kV</u>                                                                          |
| Efficiency (@35% Load) %   | N/A                                                                                  |
| Impedance Range            | <u>5.0 - 7.0%</u>                                                                    |
| Sound (db)                 | 40                                                                                   |
| Enclosure Type             | Core & Coil                                                                          |
| Enclosure Size             | See Core & Coil Chart                                                                |
| Finish/Colour              | N/A                                                                                  |
| Standards & Certifications | CSA Certified File No. LR34493, UL Listed File No. E110286, ISO 9001:2015 Registered |