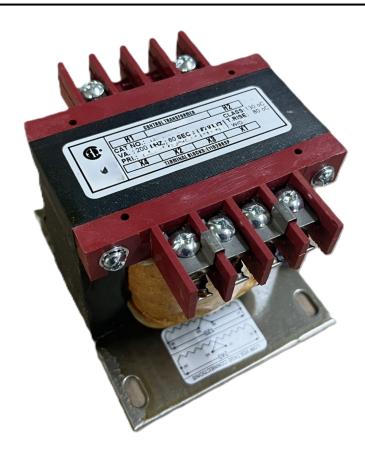

### 250VA 120/240 VOLTS TO 12/24 VOLTS SINGLE PHASE CONTROL TRANSFORMER

\$209.30 CAD

Single Phase Control Transformer with a capacity of 250VA, transforming 120/240 Volts to 12/24 Volts

**SKU:** CS250K-Z

# 250VA 120/240 VOLTS TO 12/24 VOLTS SINGLE PHASE CONTROL TRANSFORMER

# 250VA 120/240 VOLTS TO 12/24 VOLTS SINGLE PHASE CONTROL TRANSFORMER

| VA                   | 250               |
|----------------------|-------------------|
| Country/Manufacturer | <u>Canada/RPM</u> |