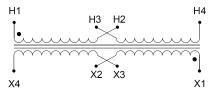

#### **SCHEMATIC/DIAGRAM AND DIMENSION PICTURES**

Single Phase Control Transformer with a capacity of 250VA, transforming 120/240 Volts to 12/24 Volts

#### **PRODUCT SPECIFICATIONS**

| Weight                     | 23 lbs                                                                               |
|----------------------------|--------------------------------------------------------------------------------------|
| Phases                     | 1                                                                                    |
| Connection                 | 1Ph-CT-DD-SD                                                                         |
| Primary Voltage            | 120/240                                                                              |
| Primary Max Current        | 2.08A                                                                                |
| Primary Markings           | H1-H2-H3-H4                                                                          |
| Primary Terminals          | <u>Terminals</u>                                                                     |
| Secondary Voltage          | 12/24                                                                                |
| Secondary Max Current      | 20.83A                                                                               |
| Secondary Markings         | <u>X1-X2-X3-X4</u>                                                                   |
| Secondary Terminals        | <u>Terminals</u>                                                                     |
| Primary Taps               | N/A                                                                                  |
| Conductor Material         | <u>Copper</u>                                                                        |
| Temperatue Rise            | 80°C                                                                                 |
| Insuation Class            | 130°C (Class B)                                                                      |
| BIL (Insulation) Level     | <u>10kV</u>                                                                          |
| Efficiency (@35% Load) %   | N/A                                                                                  |
| Impedance Range            | <u>5.0 - 7.0%</u>                                                                    |
| Sound (db)                 | 40                                                                                   |
| Enclosure Type             | Core & Coil                                                                          |
| Enclosure Size             | See Core & Coil Chart                                                                |
| Finish/Colour              | N/A                                                                                  |
| Standards & Certifications | CSA Certified File No. LR34493, UL Listed File No. E110286, ISO 9001:2015 Registered |