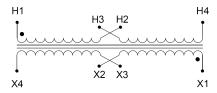

#### **SCHEMATIC/DIAGRAM AND DIMENSION PICTURES**

Single Phase Control Transformer with a capacity of 250VA, transforming 120/240 Volts to 12/24 Volts

#### **PRODUCT SPECIFICATIONS**

| Weight                     | 23 lbs                                                                                |
|----------------------------|---------------------------------------------------------------------------------------|
| Phases                     | 1                                                                                     |
| Connection                 | 1Ph-CT-DD-SD                                                                          |
| Primary Voltage            | 120/240                                                                               |
| Primary Max Current        | 2.08A                                                                                 |
| Primary Markings           | H1-H2-H3-H4                                                                           |
| Primary Terminals          | <u>Terminals</u>                                                                      |
| Secondary Voltage          | 12/24                                                                                 |
| Secondary Max Current      | 20.83A                                                                                |
| Secondary Markings         | <u>X1-X2-X3-X4</u>                                                                    |
| Secondary Terminals        | <u>Terminals</u>                                                                      |
| Primary Taps               | N/A                                                                                   |
| Conductor Material         | Copper                                                                                |
| Temperatue Rise            | 80°C                                                                                  |
| Insuation Class            | 130°C (Class B)                                                                       |
| BIL (Insulation) Level     | <u>10kV</u>                                                                           |
| Efficiency (@35% Load) %   | N/A                                                                                   |
| Impedance Range            | 5.0 - 7.0%                                                                            |
| Sound (db)                 | 40                                                                                    |
| Enclosure Type             | Core & Coil                                                                           |
| Enclosure Size             | See Core & Coil Chart                                                                 |
| Finish/Colour              | N/A                                                                                   |
| Standards & Certifications | CSA Certified File No. LR34493, UL Listed File No. E110286, ISO 9001:2015  Registered |