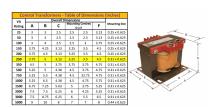

#### **SCHEMATIC/DIAGRAM AND DIMENSION PICTURES**

Single Phase Control Transformer with a capacity of 250VA, transforming 120/240 Volts to 12/24 Volts