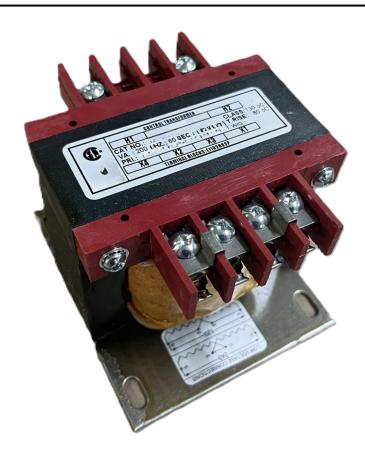

# 250VA 120/240 VOLTS TO 12/24 VOLTS SINGLE PHASE CONTROL TRANSFORMER

\$209.30 CAD

Single Phase Control Transformer with a capacity of 250VA, transforming 120/240 Volts to 12/24 Volts

**SKU:** CS250K-Z

**Categories:** Control Transformers

#### **PRODUCT SPECIFICATIONS**

| Weight                     | 23 lbs                                                                                |
|----------------------------|---------------------------------------------------------------------------------------|
| Phases                     | 1                                                                                     |
| Connection                 | 1Ph-CT-DD-SD                                                                          |
| Primary Voltage            | 120/240                                                                               |
| Primary Max Current        | 2.08A                                                                                 |
| Primary Markings           | H1-H2-H3-H4                                                                           |
| Primary Terminals          | <u>Terminals</u>                                                                      |
| Secondary Voltage          | 12/24                                                                                 |
| Secondary Max Current      | 20.83A                                                                                |
| Secondary Markings         | <u>X1-X2-X3-X4</u>                                                                    |
| Secondary Terminals        | <u>Terminals</u>                                                                      |
| Primary Taps               | N/A                                                                                   |
| Conductor Material         | Copper                                                                                |
| Temperatue Rise            | 80°C                                                                                  |
| Insuation Class            | 130°C (Class B)                                                                       |
| BIL (Insulation) Level     | <u>10kV</u>                                                                           |
| Efficiency (@35% Load) %   | N/A                                                                                   |
| Impedance Range            | 5.0 - 7.0%                                                                            |
| Sound (db)                 | 40                                                                                    |
| Enclosure Type             | Core & Coil                                                                           |
| Enclosure Size             | See Core & Coil Chart                                                                 |
| Finish/Colour              | N/A                                                                                   |
| Standards & Certifications | CSA Certified File No. LR34493, UL Listed File No. E110286, ISO 9001:2015  Registered |