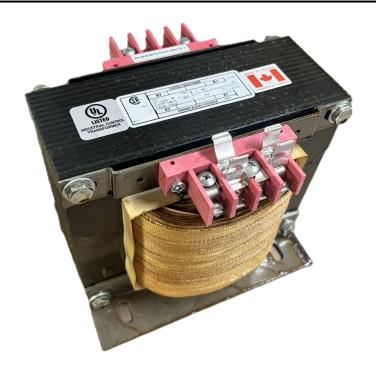

## 5000VA 240/480 VOLTS TO 120/240 VOLTS SINGLE PHASE CONTROL TRANSFORMER

\$1,901.90 CAD

Single Phase Control Transformer with a capacity of 5000VA, transforming 240/480 Volts to 120/240 Volts

**SKU:** CS5000L-K

#### **SCHEMATIC/DIAGRAM AND DIMENSION PICTURES**

Single Phase Control Transformer with a capacity of 5000VA, transforming 240/480 Volts to 120/240 Volts