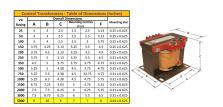

#### **SCHEMATIC/DIAGRAM AND DIMENSION PICTURES**

Single Phase Control Transformer with a capacity of 5000VA, transforming 240/480 Volts to 120/240 Volts