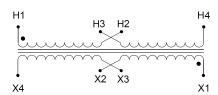

#### **SCHEMATIC/DIAGRAM AND DIMENSION PICTURES**

Single Phase Control Transformer with a capacity of 5000VA, transforming 240/480 Volts to 120/240 Volts

### **PRODUCT SPECIFICATIONS**

| Weight                     | 110 lbs                                                                              |
|----------------------------|--------------------------------------------------------------------------------------|
| Phases                     | 1                                                                                    |
| Connection                 | 1Ph-CT-DD-SD                                                                         |
| Primary Voltage            | 240/480                                                                              |
| Primary Max Current        | 20.83A                                                                               |
| Primary Markings           | <u>H1-H2-H3-H4</u>                                                                   |
| Primary Terminals          | <u>Terminals</u>                                                                     |
| Secondary Voltage          | 120/240                                                                              |
| Secondary Max Current      | 41.67A                                                                               |
| Secondary Markings         | <u>X1-X2-X3-X4</u>                                                                   |
| Secondary Terminals        | <u>Terminals</u>                                                                     |
| Primary Taps               | N/A                                                                                  |
| Conductor Material         | Copper                                                                               |
| Temperatue Rise            | 115°C                                                                                |
| Insuation Class            | 180°C (Class F)                                                                      |
| BIL (Insulation) Level     | <u>10kV</u>                                                                          |
| Efficiency (@35% Load) %   | N/A                                                                                  |
| Impedance Range            | <u>5.0 - 7.0%</u>                                                                    |
| Sound (db)                 | 40                                                                                   |
| Enclosure Type             | Core & Coil                                                                          |
| Enclosure Size             | See Core & Coil Chart                                                                |
| Finish/Colour              | N/A                                                                                  |
| Standards & Certifications | CSA Certified File No. LR34493, UL Listed File No. E110286, ISO 9001:2015 Registered |