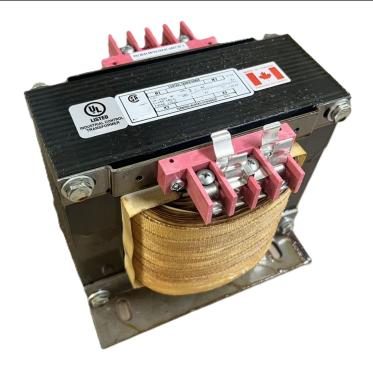

## 5000VA 240/480 VOLTS TO 120/240 VOLTS SINGLE PHASE CONTROL TRANSFORMER

\$1,901.90 CAD

Single Phase Control Transformer with a capacity of 5000VA, transforming 240/480 Volts to 120/240 Volts

**SKU:** CS5000L-K

# 5000VA 240/480 VOLTS TO 120/240 VOLTS SINGLE PHASE CONTROL TRANSFORMER

# 5000VA 240/480 VOLTS TO 120/240 VOLTS SINGLE PHASE CONTROL TRANSFORMER

| VA                   | 5000              |
|----------------------|-------------------|
| Country/Manufacturer | <u>Canada/RPM</u> |