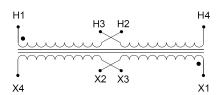

#### **SCHEMATIC/DIAGRAM AND DIMENSION PICTURES**

Single Phase Control Transformer with a capacity of 5000VA, transforming 240/480 Volts to 120/240 Volts

### **PRODUCT SPECIFICATIONS**

| Weight                     | 110 lbs                                                                              |
|----------------------------|--------------------------------------------------------------------------------------|
| Phases                     | 1                                                                                    |
| Connection                 | 1Ph-CT-DD-SD                                                                         |
| Primary Voltage            | 240/480                                                                              |
| Primary Max Current        | 20.83A                                                                               |
| Primary Markings           | H1-H2-H3-H4                                                                          |
| Primary Terminals          | <u>Terminals</u>                                                                     |
| Secondary Voltage          | 120/240                                                                              |
| Secondary Max Current      | 41.67A                                                                               |
| Secondary Markings         | <u>X1-X2-X3-X4</u>                                                                   |
| Secondary Terminals        | <u>Terminals</u>                                                                     |
| Primary Taps               | N/A                                                                                  |
| Conductor Material         | Copper                                                                               |
| Temperatue Rise            | <u>115°C</u>                                                                         |
| Insuation Class            | 180°C (Class F)                                                                      |
| BIL (Insulation) Level     | <u>10kV</u>                                                                          |
| Efficiency (@35% Load) %   | N/A                                                                                  |
| Impedance Range            | <u>5.0 - 7.0%</u>                                                                    |
| Sound (db)                 | 40                                                                                   |
| Enclosure Type             | Core & Coil                                                                          |
| Enclosure Size             | See Core & Coil Chart                                                                |
| Finish/Colour              | N/A                                                                                  |
| Standards & Certifications | CSA Certified File No. LR34493, UL Listed File No. E110286, ISO 9001:2015 Registered |