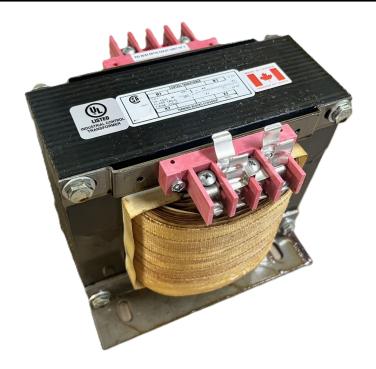

## 5000VA 240/480 VOLTS TO 120/240 VOLTS SINGLE PHASE CONTROL TRANSFORMER

\$1,901.90 CAD

Single Phase Control Transformer with a capacity of 5000VA, transforming 240/480 Volts to 120/240 Volts

**SKU:** CS5000L-K

#### **SCHEMATIC/DIAGRAM AND DIMENSION PICTURES**

Single Phase Control Transformer with a capacity of 5000VA, transforming 240/480 Volts to 120/240 Volts

# 5000VA 240/480 VOLTS TO 120/240 VOLTS SINGLE PHASE CONTROL TRANSFORMER