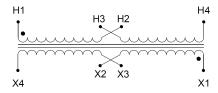

#### **SCHEMATIC/DIAGRAM AND DIMENSION PICTURES**

Single Phase Control Transformer with a capacity of 5000VA, transforming 240/480 Volts to 120/240 Volts

### **PRODUCT SPECIFICATIONS**

| Weight                     | 110 lbs                                                                              |
|----------------------------|--------------------------------------------------------------------------------------|
| Phases                     | 1                                                                                    |
| Connection                 | 1Ph-CT-DD-SD                                                                         |
| Primary Voltage            | 240/480                                                                              |
| Primary Max Current        | 20.83A                                                                               |
| Primary Markings           | H1-H2-H3-H4                                                                          |
| Primary Terminals          | <u>Terminals</u>                                                                     |
| Secondary Voltage          | 120/240                                                                              |
| Secondary Max Current      | 41.67A                                                                               |
| Secondary Markings         | <u>X1-X2-X3-X4</u>                                                                   |
| Secondary Terminals        | <u>Terminals</u>                                                                     |
| Primary Taps               | N/A                                                                                  |
| Conductor Material         | Copper                                                                               |
| Temperatue Rise            | <u>115°C</u>                                                                         |
| Insuation Class            | 180°C (Class F)                                                                      |
| BIL (Insulation) Level     | <u>10kV</u>                                                                          |
| Efficiency (@35% Load) %   | N/A                                                                                  |
| Impedance Range            | <u>5.0 - 7.0%</u>                                                                    |
| Sound (db)                 | 40                                                                                   |
| Enclosure Type             | Core & Coil                                                                          |
| Enclosure Size             | See Core & Coil Chart                                                                |
| Finish/Colour              | N/A                                                                                  |
| Standards & Certifications | CSA Certified File No. LR34493, UL Listed File No. E110286, ISO 9001:2015 Registered |