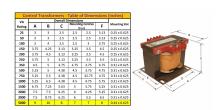

#### **SCHEMATIC/DIAGRAM AND DIMENSION PICTURES**

Single Phase Control Transformer with a capacity of 5000VA, transforming 240/480 Volts to 120/240 Volts

### **PRODUCT SPECIFICATIONS**

| Weight                     | 110 lbs                                                                              |
|----------------------------|--------------------------------------------------------------------------------------|
| Phases                     | 1                                                                                    |
| Connection                 | 1Ph-CT-DD-SD                                                                         |
| Primary Voltage            | 240/480                                                                              |
| Primary Max Current        | 20.83A                                                                               |
| Primary Markings           | H1-H2-H3-H4                                                                          |
| Primary Terminals          | <u>Terminals</u>                                                                     |
| Secondary Voltage          | 120/240                                                                              |
| Secondary Max Current      | 41.67A                                                                               |
| Secondary Markings         | <u>X1-X2-X3-X4</u>                                                                   |
| Secondary Terminals        | <u>Terminals</u>                                                                     |
| Primary Taps               | N/A                                                                                  |
| Conductor Material         | Copper                                                                               |
| Temperatue Rise            | <u>115°C</u>                                                                         |
| Insuation Class            | 180°C (Class F)                                                                      |
| BIL (Insulation) Level     | <u>10kV</u>                                                                          |
| Efficiency (@35% Load) %   | N/A                                                                                  |
| Impedance Range            | <u>5.0 - 7.0%</u>                                                                    |
| Sound (db)                 | 40                                                                                   |
| Enclosure Type             | Core & Coil                                                                          |
| Enclosure Size             | See Core & Coil Chart                                                                |
| Finish/Colour              | N/A                                                                                  |
| Standards & Certifications | CSA Certified File No. LR34493, UL Listed File No. E110286, ISO 9001:2015 Registered |