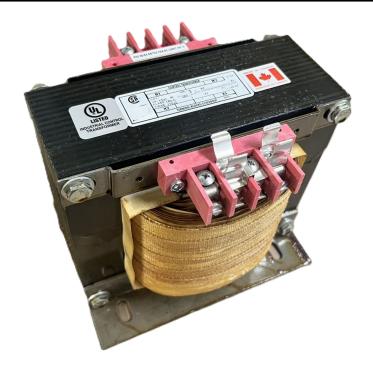

## 5000VA 240/480 VOLTS TO 120/240 VOLTS SINGLE PHASE CONTROL TRANSFORMER

\$1,901.90 CAD

Single Phase Control Transformer with a capacity of 5000VA, transforming 240/480 Volts to 120/240 Volts

**SKU:** CS5000L-K

#### **SCHEMATIC/DIAGRAM AND DIMENSION PICTURES**

Single Phase Control Transformer with a capacity of 5000VA, transforming 240/480 Volts to 120/240 Volts