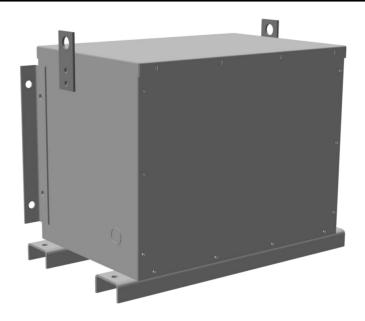

# 15KVA 575 VOLTS TO 208Y/120 VOLTS THREE PHASE ENCAPSULATED ISOLATION TRANSFORMER

\$3,085.00 CAD

Three Phase Encapsulated Isolation Transformer with a capacity of 15kVA, transforming 575 Volts to 208Y/120 Volts

#### **SCHEMATIC/DIAGRAM AND DIMENSION PICTURES**

Three Phase Encapsulated Isolation Transformer with a capacity of 15kVA, transforming 575 Volts to 208Y/120 Volts