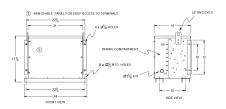

#### **SCHEMATIC/DIAGRAM AND DIMENSION PICTURES**

Three Phase Encapsulated Isolation Transformer with a capacity of 15kVA, transforming 575 Volts to 208Y/120 Volts