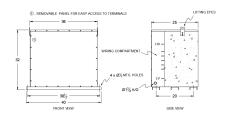

#### **SCHEMATIC/DIAGRAM AND DIMENSION PICTURES**

Three Phase Encapsulated Isolation Transformer with a capacity of 112.5kVA, transforming 600 Volts to 240Y/139 Volts

## **PRODUCT SPECIFICATIONS**

| PRODUCT SPECIFICATIONS     |                                                                                      |
|----------------------------|--------------------------------------------------------------------------------------|
| Weight                     | 1365 lbs                                                                             |
| Phases                     | 3                                                                                    |
| kVA                        | 112.5                                                                                |
| Connection                 | 3Ph-DY-5T-SD                                                                         |
| Primary Voltage            | 600                                                                                  |
| Primary Max Current        | 108.3A                                                                               |
| Primary Markings           | H1-H2-3                                                                              |
| Primary Terminals          | #2/0-6 AWG                                                                           |
| Secondary Voltage          | 240Y/139                                                                             |
| Secondary Max Current      | 270.6A                                                                               |
| Secondary Markings         | <u>X0-X1-X2-X3</u>                                                                   |
| Secondary Terminals        | 600MCM-2                                                                             |
| Primary Taps               | +/- 2 x 2.5%                                                                         |
| Conductor Material         | Aluminum                                                                             |
| BIL (Insulation) Level     | <u>10kV</u>                                                                          |
| Efficiency (@35% Load) %   | N/A                                                                                  |
| Impedance Range            | <u>1.5 – 3.5%</u>                                                                    |
| Sound (db)                 | <u>50</u>                                                                            |
| Enclosure Type             | NEMA 3R Indoor                                                                       |
| Enclosure Size             | E3R-3PEP-8                                                                           |
| Finish/Colour              | Polyester Powder Coat - ANSI/ASA 61 Grey                                             |
| Standards & Certifications | CSA Certified File No. LR34493, UL Listed File No. E108255, ISO 9001:2015 Registered |
| Country/Manufacturer       | Canada/RPM                                                                           |