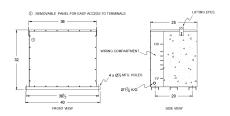

#### **SCHEMATIC/DIAGRAM AND DIMENSION PICTURES**

Three Phase Encapsulated Isolation Transformer with a capacity of 112.5kVA, transforming 600 Volts to 240Y/139 Volts

## **PRODUCT SPECIFICATIONS**

| PRODUCT SPECIFICATIONS     |                                                                                      |
|----------------------------|--------------------------------------------------------------------------------------|
| Weight                     | 1365 lbs                                                                             |
| Phases                     | 3                                                                                    |
| kVA                        | 112.5                                                                                |
| Connection                 | 3Ph-DY-5T-SD                                                                         |
| Primary Voltage            | 600                                                                                  |
| Primary Max Current        | 108.3A                                                                               |
| Primary Markings           | H1-H2-3                                                                              |
| Primary Terminals          | #2/0-6 AWG                                                                           |
| Secondary Voltage          | 240Y/139                                                                             |
| Secondary Max Current      | 270.6A                                                                               |
| Secondary Markings         | <u>X0-X1-X2-X3</u>                                                                   |
| Secondary Terminals        | 600MCM-2                                                                             |
| Primary Taps               | +/- 2 x 2.5%                                                                         |
| Conductor Material         | Aluminum                                                                             |
| BIL (Insulation) Level     | <u>10kV</u>                                                                          |
| Efficiency (@35% Load) %   | N/A                                                                                  |
| Impedance Range            | <u>1.5 – 3.5%</u>                                                                    |
| Sound (db)                 | <u>50</u>                                                                            |
| Enclosure Type             | NEMA 3R Indoor                                                                       |
| Enclosure Size             | E3R-3PEP-8                                                                           |
| Finish/Colour              | Polyester Powder Coat - ANSI/ASA 61 Grey                                             |
| Standards & Certifications | CSA Certified File No. LR34493, UL Listed File No. E108255, ISO 9001:2015 Registered |
| Country/Manufacturer       | Canada/RPM                                                                           |