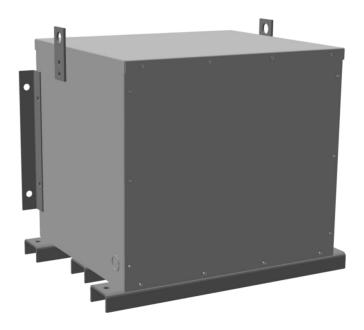

## **OFFICIAL QUOTE**

#### BA30J-M/EP

# BA30J-M/EP

\$4,400.00 CAD

SKU: bc338c10dc46

**Categories:** Encapsulated Isolation Transformer