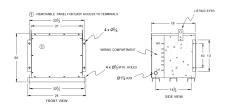

## **OFFICIAL QUOTE**

#### BA30J-M/EP





# BA30J-M/EP

\$4,400.00 CAD

SKU: bc338c10dc46

**Categories:** Encapsulated Isolation Transformer

## **SCHEMATIC/DIAGRAM AND DIMENSION PICTURES**





#### **PRODUCT SPECIFICATIONS**

| Weight              | 520 lbs             |
|---------------------|---------------------|
| Phases              | 3                   |
| kVA                 | 30                  |
| Connection          | <u>3Ph-DY-5T-SD</u> |
| Primary Voltage     | 600                 |
| Primary Max Current | 28.9A               |
| Primary Markings    | <u>H1-H2-3</u>      |
| Primary Terminals   | #2-14 AWG           |



## **OFFICIAL QUOTE**

#### BA30J-M/EP



| Secondary Voltage          | <u>208Y/120</u>                                                                      |
|----------------------------|--------------------------------------------------------------------------------------|
| Secondary Max Current      | 83.3A