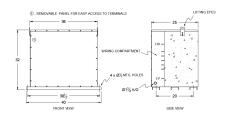

#### **SCHEMATIC/DIAGRAM AND DIMENSION PICTURES**

Three Phase Encapsulated Isolation Transformer with a capacity of 112.5kVA, transforming 600 Volts to 208Y/120 Volts