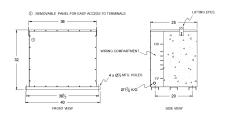

#### **SCHEMATIC/DIAGRAM AND DIMENSION PICTURES**

Three Phase Encapsulated Isolation Transformer with a capacity of 112.5kVA, transforming 600 Volts to 208Y/120 Volts

## **PRODUCT SPECIFICATIONS**

| FRODUCT OF LCIT ICATIONS   |                                                                                      |
|----------------------------|--------------------------------------------------------------------------------------|
| Weight                     | 1365 lbs                                                                             |
| Phases                     | 3                                                                                    |
| kVA                        | 112.5                                                                                |
| Connection                 | 3Ph-DY-5T-SD                                                                         |
| Primary Voltage            | 600                                                                                  |
| Primary Max Current        | 108.3A                                                                               |
| Primary Markings           | H1-H2-3                                                                              |
| Primary Terminals          | #2/0-6 AWG                                                                           |
| Secondary Voltage          | <u>208Y/120</u>                                                                      |
| Secondary Max Current      | 312.3A                                                                               |
| Secondary Markings         | <u>X0-X1-X2-X3</u>                                                                   |
| Secondary Terminals        | <u>Pads</u>                                                                          |
| Primary Taps               | +/- 2 x 2.5%                                                                         |
| Conductor Material         | <u>Aluminum</u>                                                                      |
| BIL (Insulation) Level     | <u>10kV</u>                                                                          |
| Efficiency (@35% Load) %   | N/A                                                                                  |
| Impedance Range            | 1.5 - 3.5%                                                                           |
| Sound (db)                 | 50                                                                                   |
| Enclosure Type             | NEMA 3R Indoor                                                                       |
| Enclosure Size             | E3R-3PEP-8                                                                           |
| Finish/Colour              | Polyester Powder Coat – ANSI/ASA 61 Grey                                             |
| Standards & Certifications | CSA Certified File No. LR34493, UL Listed File No. E108255, ISO 9001:2015 Registered |
| Country/Manufacturer       | <u>Canada/RPM</u>                                                                    |