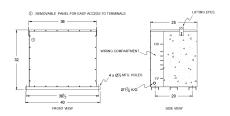

#### **SCHEMATIC/DIAGRAM AND DIMENSION PICTURES**

Three Phase Encapsulated Isolation Transformer with a capacity of 112.5kVA, transforming 600 Volts to 208Y/120 Volts