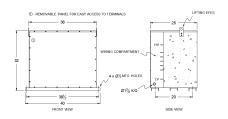

# SCHEMATIC/DIAGRAM AND DIMENSION PICTURES

#### **PRODUCT SPECIFICATIONS**

| Weight     | 1365 lbs            |
|------------|---------------------|
| Phases     | 3                   |
| kVA        | 112.5               |
| Connection | <u>3Ph-DY-5T-SD</u> |

#### BA112H-F/EP

| Primary Voltage            | 480                                                                                  |
|----------------------------|--------------------------------------------------------------------------------------|
| Primary Max Current        | <u>135.3A</u>                                                                        |
| Primary Markings           | <u>H1-H2-3</u>                                                                       |
| Primary Terminals          | 300MCM-6                                                                             |
| Secondary Voltage          | 380Y/220                                                                             |
| Secondary Max Current      | 170.9A                                                                               |
| Secondary Markings         | <u>X0-X1-X2-X3</u>                                                                   |
| Secondary Terminals        | 300MCM-6                                                                             |
| Primary Taps               | <u>+/- 2 x 2.5%</u>                                                                  |
| Conductor Material         | <u>Aluminum</u>                                                                      |
| Temperatue Rise            | 130°C                                                                                |
| Insuation Class            | 200°C                                                                                |
| BIL (Insulation) Level     | <u>10kV</u>                                                                          |
| Efficiency                 | N/A                                                                                  |
| Impedance                  | <u>1.5 - 3.5%</u>                                                                    |
| Sound (db)                 | <u>50</u>                                                                            |
| Enclosure Type             | NEMA 3R Indoor                                                                       |
| Enclosure                  | <u>E3R-3PEP-8</u>                                                                    |
| Finish                     | Polyster Powder Coat – ANSI/ASA 61 Grey                                              |
| Standards & Certifications | CSA Certified File No. LR34493, UL Listed File No. E108255, ISO 9001:2015 Registered |