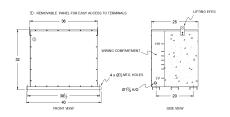

### SCHEMATIC/DIAGRAM AND DIMENSION PICTURES

#### **PRODUCT SPECIFICATIONS**

| Weight     | 1365 lbs            |
|------------|---------------------|
| Phases     | 3                   |
| kVA        | 112.5               |
| Connection | <u>3Ph-DY-5T-SD</u> |

#### BA112H-F/EP

| Primary Voltage            | 480                                                                                  |
|----------------------------|--------------------------------------------------------------------------------------|
| Primary Max Current        | 135.3A                                                                               |
| Primary Markings           | <u>H1-H2-3</u>                                                                       |
| Primary Terminals          | 300MCM-6                                                                             |
| Secondary Voltage          | 380Y/220                                                                             |
| Secondary Max Current      | 170.9A                                                                               |
| Secondary Markings         | X0-X1-X2-X3                                                                          |
| Secondary Terminals        | 300MCM-6                                                                             |
| Primary Taps               | <u>+/- 2 x 2.5%</u>                                                                  |
| Conductor Material         | <u>Aluminum</u>                                                                      |
| Temperatue Rise            | 130°C                                                                                |
| Insuation Class            | 200°C                                                                                |
| BIL (Insulation) Level     | <u>10kV</u>                                                                          |
| Efficiency                 | N/A                                                                                  |
| Impedance                  | <u>1.5 - 3.5%</u>                                                                    |
| Sound (db)                 | <u>50</u>                                                                            |
| Enclosure Type             | NEMA 3R Indoor                                                                       |
| Enclosure                  | E3R-3PEP-8                                                                           |
| Finish                     | Polyster Powder Coat – ANSI/ASA 61 Grey                                              |
| Standards & Certifications | CSA Certified File No. LR34493, UL Listed File No. E108255, ISO 9001:2015 Registered |