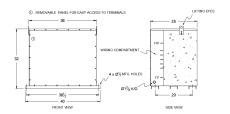

### **SCHEMATIC/DIAGRAM AND DIMENSION PICTURES**

Three Phase Encapsulated Isolation Transformer with a capacity of 112.5kVA, transforming 480 Volts to 380Y/220 Volts

#### PRODUCT SPECIFICATIONS

| PRODUCT SPECIFICATIONS     |                                                                                      |
|----------------------------|--------------------------------------------------------------------------------------|
| Weight                     | 1365 lbs                                                                             |
| Phases                     | <u>3</u>                                                                             |
| kVA                        | 112.5                                                                                |
| Connection                 | 3Ph-DY-5T-SD                                                                         |
| Primary Voltage            | 480                                                                                  |
| Primary Max Current        | 135.3A                                                                               |
| Primary Markings           | H1-H2-3                                                                              |
| Primary Terminals          | 300MCM-6                                                                             |
| Secondary Voltage          | 380Y/220                                                                             |
| Secondary Max Current      | 170.9A                                                                               |
| Secondary Markings         | <u>X0-X1-X2-X3</u>                                                                   |
| Secondary Terminals        | 300MCM-6                                                                             |
| Primary Taps               | +/- 2 x 2.5%                                                                         |
| Conductor Material         | <u>Aluminum</u>                                                                      |
| BIL (Insulation) Level     | <u>10kV</u>                                                                          |
| Efficiency (@35% Load) %   | N/A                                                                                  |
| Impedance Range            | <u>1.5 – 3.5%</u>                                                                    |
| Sound (db)                 | 50                                                                                   |
| Enclosure Type             | NEMA 3R Indoor                                                                       |
| Enclosure Size             | E3R-3PEP-8                                                                           |
| Finish/Colour              | Polyester Powder Coat - ANSI/ASA 61 Grey                                             |
| Standards & Certifications | CSA Certified File No. LR34493, UL Listed File No. E108255, ISO 9001:2015 Registered |
| Country/Manufacturer       | Canada/RPM                                                                           |