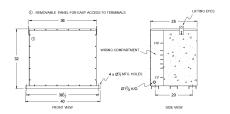

#### **SCHEMATIC/DIAGRAM AND DIMENSION PICTURES**

Three Phase Encapsulated Isolation Transformer with a capacity of 112.5kVA, transforming 480 Volts to 380Y/220 Volts