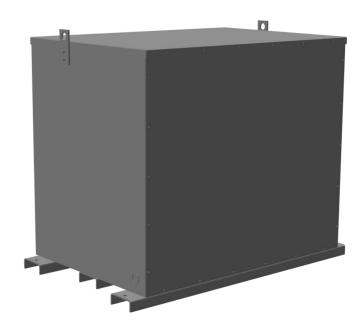

# 112.5KVA 480 VOLTS TO 380Y/220 VOLTS THREE PHASE ENCAPSULATED ISOLATION TRANSFORMER

\$18,575.00 CAD

Three Phase Encapsulated Isolation Transformer with a capacity of 112.5kVA, transforming 480 Volts to 380Y/220 Volts

#### **SCHEMATIC/DIAGRAM AND DIMENSION PICTURES**

Three Phase Encapsulated Isolation Transformer with a capacity of 112.5kVA, transforming 480 Volts to 380Y/220 Volts