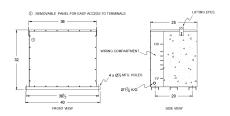

### **SCHEMATIC/DIAGRAM AND DIMENSION PICTURES**

Three Phase Encapsulated Isolation Transformer with a capacity of 112.5kVA, transforming 480 Volts to 380Y/220 Volts

#### PRODUCT SPECIFICATIONS

| PRODUCT SPECIFICATIONS     |                                                                                      |
|----------------------------|--------------------------------------------------------------------------------------|
| Weight                     | 1365 lbs                                                                             |
| Phases                     | <u>3</u>                                                                             |
| kVA                        | 112.5                                                                                |
| Connection                 | 3Ph-DY-5T-SD                                                                         |
| Primary Voltage            | 480                                                                                  |
| Primary Max Current        | 135.3A                                                                               |
| Primary Markings           | H1-H2-3                                                                              |
| Primary Terminals          | 300MCM-6                                                                             |
| Secondary Voltage          | 380Y/220                                                                             |
| Secondary Max Current      | 170.9A                                                                               |
| Secondary Markings         | <u>X0-X1-X2-X3</u>                                                                   |
| Secondary Terminals        | 300MCM-6                                                                             |
| Primary Taps               | +/- 2 x 2.5%                                                                         |
| Conductor Material         | <u>Aluminum</u>                                                                      |
| BIL (Insulation) Level     | <u>10kV</u>                                                                          |
| Efficiency (@35% Load) %   | N/A                                                                                  |
| Impedance Range            | <u>1.5 – 3.5%</u>                                                                    |
| Sound (db)                 | 50                                                                                   |
| Enclosure Type             | NEMA 3R Indoor                                                                       |
| Enclosure Size             | E3R-3PEP-8                                                                           |
| Finish/Colour              | Polyester Powder Coat - ANSI/ASA 61 Grey                                             |
| Standards & Certifications | CSA Certified File No. LR34493, UL Listed File No. E108255, ISO 9001:2015 Registered |
| Country/Manufacturer       | Canada/RPM                                                                           |