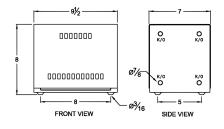

#### **SCHEMATIC/DIAGRAM AND DIMENSION PICTURES**

Single Phase Autotransformer with a capacity of 3kVA, transforming 347 Volts to 120 Volts