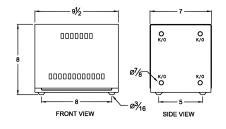

#### **SCHEMATIC/DIAGRAM AND DIMENSION PICTURES**

Single Phase Autotransformer with a capacity of 3kVA, transforming 416 Volts to 240 Volts