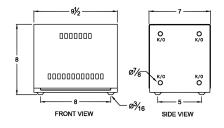

#### **SCHEMATIC/DIAGRAM AND DIMENSION PICTURES**

Single Phase Autotransformer with a capacity of 3kVA, transforming 480 Volts to 230 Volts