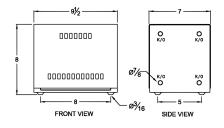

#### **SCHEMATIC/DIAGRAM AND DIMENSION PICTURES**

Single Phase Autotransformer with a capacity of 3kVA, transforming 460 Volts to 110 Volts