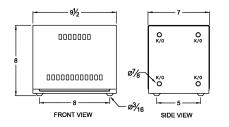

#### SCHEMATIC/DIAGRAM AND DIMENSION PICTURES

| H0 / X0 | X1 | H1 |
|---------|----|----|

Single Phase Autotransformer with a capacity of 3kVA, transforming 460 Volts to 110 Volts

**OFFICIAL QUOTE** 