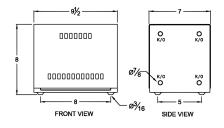

#### **SCHEMATIC/DIAGRAM AND DIMENSION PICTURES**

Single Phase Autotransformer with a capacity of 5kVA, transforming 208 Volts to 120 Volts