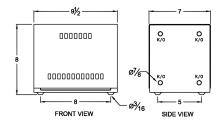

#### **SCHEMATIC/DIAGRAM AND DIMENSION PICTURES**

Single Phase Autotransformer with a capacity of 5kVA, transforming 240 Volts to 230 Volts