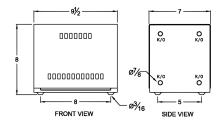

#### **SCHEMATIC/DIAGRAM AND DIMENSION PICTURES**

Single Phase Autotransformer with a capacity of 5kVA, transforming 416 Volts to 277 Volts