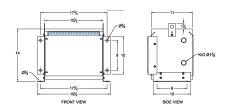

# **OFFICIAL QUOTE**

#### BC3Q-M





# BC3Q-M

\$1,153.31 USD

SKU: 84e20a9fb44b

**Categories:** <u>Isolation Transformers</u>

### **SCHEMATIC/DIAGRAM AND DIMENSION PICTURES**





# **PRODUCT SPECIFICATIONS**

| Weight              | 80 lbs                 |
|---------------------|------------------------|
| Phases              | 3                      |
| kVA                 | 3                      |
| Connection          | 3Ph-YY-3T-SD           |
| Primary Voltage     | 600Y/347               |
| Primary Max Current | 2.9A                   |
| Primary Markings    | H0-H1-H2-H3            |
| Primary Terminals   | <u>Terminal Blocks</u> |



# **OFFICIAL QUOTE**

# BC3Q-M



| Secondary Voltage          | <u>208Y/120</u>                                                                      |
|----------------------------|--------------------------------------------------------------------------------------|
| Secondary Max Current      | 8.3A