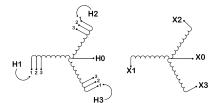

### **SCHEMATIC/DIAGRAM AND DIMENSION PICTURES**

# **PRODUCT SPECIFICATIONS**

| Weight              | 80 lbs                 |
|---------------------|------------------------|
| Phases              | 3                      |
| kVA                 | 3                      |
| Connection          | 3Ph-YY-3T-SD           |
| Primary Voltage     | 600Y/347               |
| Primary Max Current | 2.9A                   |
| Primary Markings    | H0-H1-H2-H3            |
| Primary Terminals   | <u>Terminal Blocks</u> |

# BC3Q-M

| Secondary Voltage          | <u>208Y/120</u>                                                                      |
|----------------------------|--------------------------------------------------------------------------------------|
| Secondary Max Current      | 8.3A                                                                                 |
| Secondary Markings         | <u>X0-X1-X2-X3</u>                                                                   |
| Secondary Terminals        | Terminal Blocks                                                                      |
| Primary Taps               | <u>+/- 1 x 5%</u>                                                                    |
| Conductor Material         | <u>Copper</u>                                                                        |
| Insuation Class            | 180°C                                                                                |
| BIL (Insulation) Level     | <u>10kV</u>                                                                          |
| Impedance                  | <u>5.5 - 7.0%</u>                                                                    |
| Sound (db)                 | 40                                                                                   |
| Enclosure Type             | NEMA 1                                                                               |
| Enclosure                  | <u>E1-3</u>                                                                          |
| Finish                     | Polyster Powder Coat – ANSI/ASA 61 Grey                                              |
| Standards & Certifications | CSA Certified File No. LR34493, UL Listed File No. E108255, ISO 9001:2015 Registered |
| Efficiency                 | N/A                                                                                  |