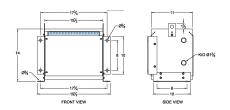

# **OFFICIAL QUOTE**

#### BC3Q-M





# BC3Q-M

\$1,566.00 CAD

SKU: 84e20a9fb44b

**Categories:** <u>Isolation Transformers</u>

### **SCHEMATIC/DIAGRAM AND DIMENSION PICTURES**





# **PRODUCT SPECIFICATIONS**

| Weight              | 80 lbs                 |
|---------------------|------------------------|
| Phases              | 3                      |
| kVA                 | 3                      |
| Connection          | 3Ph-YY-3T-SD           |
| Primary Voltage     | 600Y/347               |
| Primary Max Current | 2.9A                   |
| Primary Markings    | H0-H1-H2-H3            |
| Primary Terminals   | <u>Terminal Blocks</u> |



# **OFFICIAL QUOTE**

# BC3Q-M



| Secondary Voltage          | <u>208Y/120</u>                                                                      |
|----------------------------|--------------------------------------------------------------------------------------|
| Secondary Max Current      | 8.3A