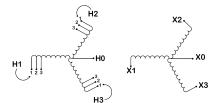

### **SCHEMATIC/DIAGRAM AND DIMENSION PICTURES**

# **PRODUCT SPECIFICATIONS**

| Weight              | 80 lbs                 |
|---------------------|------------------------|
| Phases              | 3                      |
| kVA                 | 3                      |
| Connection          | 3Ph-YY-3T-SD           |
| Primary Voltage     | 600Y/347               |
| Primary Max Current | 2.9A                   |
| Primary Markings    | H0-H1-H2-H3            |
| Primary Terminals   | <u>Terminal Blocks</u> |

# BC3Q-M

| Secondary Voltage          | <u>208Y/120</u>                                                                      |
|----------------------------|--------------------------------------------------------------------------------------|
| Secondary Max Current      | 8.3A                                                                                 |
| Secondary Markings         | <u>X0-X1-X2-X3</u>                                                                   |
| Secondary Terminals        | Terminal Blocks                                                                      |
| Primary Taps               | <u>+/- 1 x 5%</u>                                                                    |
| Conductor Material         | Copper                                                                               |
| Insuation Class            | 180°C                                                                                |
| BIL (Insulation) Level     | <u>10kV</u>                                                                          |
| Impedance                  | <u>5.5 - 7.0%</u>                                                                    |
| Sound (db)                 | 40                                                                                   |
| Enclosure Type             | NEMA 1                                                                               |
| Enclosure                  | <u>E1-3</u>                                                                          |
| Finish                     | Polyster Powder Coat – ANSI/ASA 61 Grey                                              |
| Standards & Certifications | CSA Certified File No. LR34493, UL Listed File No. E108255, ISO 9001:2015 Registered |
| Efficiency                 | N/A                                                                                  |