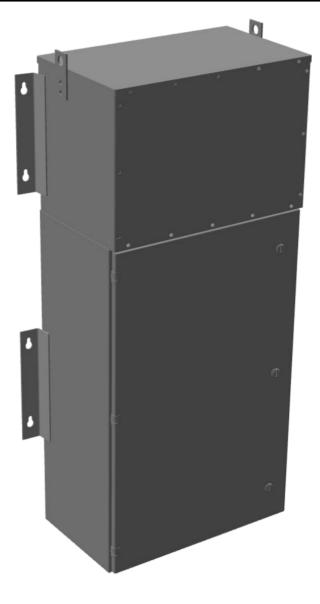

#### **PRODUCT SPECIFICATIONS**

| Weight                      | 475 lbs                                                                                 |
|-----------------------------|-----------------------------------------------------------------------------------------|
| Phases                      | 3                                                                                       |
| kVA                         | <u>15</u>                                                                               |
| Connection                  | MPC3P-5t                                                                                |
| Primary Taps                | <u>+/- 2 x 2.5%</u>                                                                     |
| Conductor Material          | Aluminum                                                                                |
| BIL (Insulation) Level      | <u>10kV</u>                                                                             |
| Impedance Range             | <u>1.5 - 3.0%</u>                                                                       |
| Enclosure Type              | NEMA 3R Outdoor                                                                         |
| Enclosure Size              | E3R-3PMPC-2B                                                                            |
| Finish/Colour               | Polyester Powder Coat – ANSI/ASA 61 Grey                                                |
| Standards & Certifications  | CSA Certified File No. LR34493, UL Listed File No. E495724, ISO 9001:2015<br>Registered |
| Incoming Voltage            | <u>480</u>                                                                              |
| Primary Breaker             | <u>40A</u>                                                                              |
| Interruping Rating          | <u>14kAIC @ 480V</u>                                                                    |
| Output Voltage              | <u>208Y/120</u>                                                                         |
| Secondary Breaker           | <u>50A</u>                                                                              |
| Short Circuit Withstand     | <u>10kAIC @ 240V</u>                                                                    |
| Panel Board                 | Bolt-On                                                                                 |
| Load Center Bus Material    | <u>Copper</u>                                                                           |
| # of Circuits               | <u>30</u>                                                                               |
| Circuit Breaker Suitability | Eaton Type BAB                                                                          |
| Temperatue Rise             | <u>130°C</u>                                                                            |