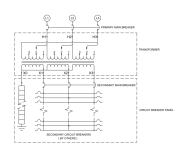

#### **OFFICIAL QUOTE**

## 9KVA 480 VOLTS TO 208Y/120 VOLTS THREE PHASE BOLT-ON BREAKER MINI POWER CENTER





# 9KVA 480 VOLTS TO 208Y/120 VOLTS THREE PHASE BOLT-ON BREAKER MINI POWER CENTER

\$12,158.00 CAD

SKU: MP3C9H-M/BO/CLC

Categories: Mini Power Centers

#### SCHEMATIC/DIAGRAM AND DIMENSION PICTURES







## **OFFICIAL QUOTE**



# 9KVA 480 VOLTS TO 208Y/120 VOLTS THREE PHASE BOLT-ON BREAKER MINI POWER CENTER

#### PRODUCT SPECIFICATIONS

| Weight                      | 315 lbs                                                                              |
|-----------------------------|--------------------------------------------------------------------------------------|
| Phases                      | 3                                                                                    |
| kVA                         | 9                                                                                    |
| Connection                  | MPC3P-3t                                                                             |
| Primary Taps                | <u>+/- 1 x 5%</u>