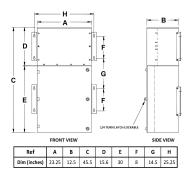

#### **OFFICIAL QUOTE**

## 9KVA 480 VOLTS TO 208Y/120 VOLTS THREE PHASE BOLT-ON BREAKER MINI POWER CENTER





# 9KVA 480 VOLTS TO 208Y/120 VOLTS THREE PHASE BOLT-ON BREAKER MINI POWER CENTER

\$12,158.00 CAD

SKU: MP3C9H-M/BO/CLC

Categories: Mini Power Centers

#### SCHEMATIC/DIAGRAM AND DIMENSION PICTURES







## **OFFICIAL QUOTE**



# 9KVA 480 VOLTS TO 208Y/120 VOLTS THREE PHASE BOLT-ON BREAKER MINI POWER CENTER

#### PRODUCT SPECIFICATIONS

| Weight                      | 315 lbs                                                                              |
|-----------------------------|--------------------------------------------------------------------------------------|
| Phases                      | 3                                                                                    |
| kVA                         | 9                                                                                    |
| Connection                  | MPC3P-3t                                                                             |
| Primary Taps                | <u>+/- 1 x 5%</u>