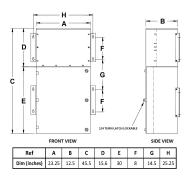

## MP39J-M/BO/CLC

\$9,302.35 USD

SKU: 0f710a9e3102

Categories: Mini Power Centers

## **SCHEMATIC/DIAGRAM AND DIMENSION PICTURES**







## OFFICIAL QUOTE MP39J-M/BO/CLC



## **PRODUCT SPECIFICATIONS**

| Weight                      | 315 lbs                                                  |
|-----------------------------|----------------------------------------------------------|
| Phases                      | <u>3</u>                                                 |
| Circuit Breaker Suitability | Eaton Type BAB                                           |
| kVA                         | 9                                                        |
| Connection                  | MPC3P-3t                                                 |
| Incoming Voltage            | 600                                                      |
| Primary Breaker             | <u>20A</u>                                               |