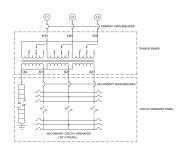

## MP39J-M/BO/CLC

\$9,302.35 USD

SKU: 0f710a9e3102

Categories: Mini Power Centers

## **SCHEMATIC/DIAGRAM AND DIMENSION PICTURES**







## OFFICIAL QUOTE MP39J-M/BO/CLC



## **PRODUCT SPECIFICATIONS**

| Weight                      | 315 lbs                                                  |
|-----------------------------|----------------------------------------------------------|
| Phases                      | <u>3</u>                                                 |
| Circuit Breaker Suitability | Eaton Type BAB                                           |
| kVA                         | 9                                                        |
| Connection                  | MPC3P-3t                                                 |
| Incoming Voltage            | 600                                                      |
| Primary Breaker             | <u>20A</u>                                               |
|