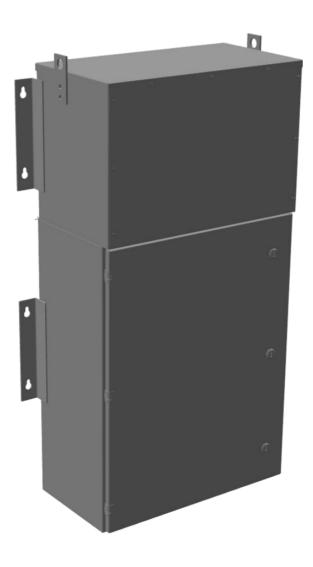

## **PRODUCT SPECIFICATIONS**

| Weight                      | 315 lbs                                                  |
|-----------------------------|----------------------------------------------------------|
| Phases                      | <u>3</u>                                                 |
| Circuit Breaker Suitability | Eaton Type BAB                                           |
| kVA                         | 9                                                        |
| Connection                  | MPC3P-3t                                                 |
| Incoming Voltage            | 600                                                      |
| Primary Breaker             | <u>20A</u>                                               |
| Interruping Rating          | 14kAIC @ 600V                                            |
| Output Voltage              | <u>208Y/120</u>                                          |
| Secondary Breaker           | <u>30A</u>                                               |
| Short Circuit Withstand     | 10kAIC @ 240V                                            |
| Primary Taps                | <u>+/- 1 x 5%</u>                                        |
| Conductor Material          | <u>Copper</u>                                            |
| Insuation Class             | 200°C                                                    |
| Panel Board                 | Bolt-On                                                  |
| Load Center Bus Material    | Copper                                                   |
| # of Circuits               | <u>18</u>                                                |
| Impedance                   | 1.5 - 3.0%                                               |
| Temperatue Rise             | 130°C                                                    |
| Enclosure                   | E3R-3PMPC-1B                                             |
| Enclosure Type              | E3R Outdoor                                              |
| Finish                      | Polyster Powder Coat - ANSI/ASA 61 Grey                  |
| Standards & Certifications  | CSA Certified File No. LR34493, ISO 9001:2015 Registered |