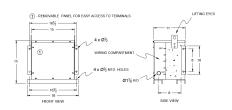

#### **SCHEMATIC/DIAGRAM AND DIMENSION PICTURES**

#### **PRODUCT SPECIFICATIONS**

| Weight     | 190 lbs          |
|------------|------------------|
| Phases     | <u>3</u>         |
| kVA        | <u>15</u>        |
| Connection | <u>3PhA-NT-1</u> |