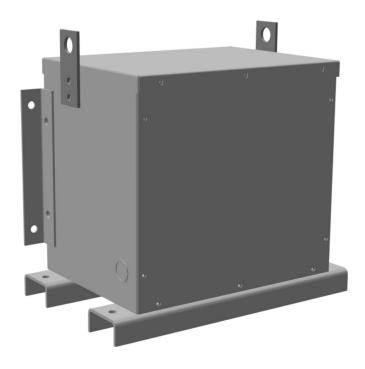

#### **SCHEMATIC/DIAGRAM AND DIMENSION PICTURES**

#### **PRODUCT SPECIFICATIONS**

| Weight     | 190 lbs          |
|------------|------------------|
| Phases     | <u>3</u>         |
| kVA        | <u>15</u>        |
| Connection | <u>3PhA-NT-1</u> |