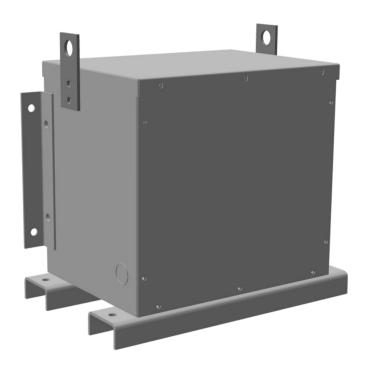

#### **SCHEMATIC/DIAGRAM AND DIMENSION PICTURES**

#### **PRODUCT SPECIFICATIONS**

| Weight     | 190 lbs          |
|------------|------------------|
| Phases     | <u>3</u>         |
| kVA        | <u>15</u>        |
| Connection | <u>3PhA-NT-1</u> |

#### RC15J-H/EP

| Primary Voltage            | 600                                                                                  |
|----------------------------|--------------------------------------------------------------------------------------|
| Primary Max Current        | 14.4A                                                                                |
| Primary Markings           | <u>H1-H2-H3</u>                                                                      |
| Primary Terminals          | #2-14 AWG                                                                            |
| Secondary Voltage          | 480                                                                                  |
| Secondary Max Current      | <u>18A</u>                                                                           |
| Secondary Markings         | <u>X1-X2-X3</u>                                                                      |
| Secondary Terminals        | #2-14 AWG                                                                            |
| Primary Taps               | N/A                                                                                  |
| Conductor Material         | <u>Copper</u>                                                                        |
| Insuation Class            | 200°C                                                                                |
| BIL (Insulation) Level     | <u>10kV</u>                                                                          |
| Impedance                  | 0.5 - 1.5%                                                                           |
| Sound (db)                 | 40                                                                                   |
| Enclosure Type             | NEMA 3R Indoor                                                                       |
| Enclosure                  | E3R-3PEP-2                                                                           |
| Finish                     | Polyster Powder Coat – ANSI/ASA 61 Grey                                              |
| Standards & Certifications | CSA Certified File No. LR34493, UL Listed File No. E108255, ISO 9001:2015 Registered |