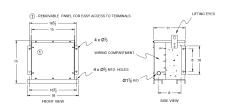

#### **SCHEMATIC/DIAGRAM AND DIMENSION PICTURES**

#### **PRODUCT SPECIFICATIONS**

| Weight     | 190 lbs          |
|------------|------------------|
| Phases     | <u>3</u>         |
| kVA        | <u>15</u>        |
| Connection | <u>3PhA-NT-1</u> |

#### RC15J-H/EP

| Primary Voltage            | 600                                                                                  |
|----------------------------|--------------------------------------------------------------------------------------|
| Primary Max Current        | 14.4A                                                                                |
| Primary Markings           | <u>H1-H2-H3</u>                                                                      |
| Primary Terminals          | #2-14 AWG                                                                            |
| Secondary Voltage          | 480                                                                                  |
| Secondary Max Current      | <u>18A</u>                                                                           |
| Secondary Markings         | <u>X1-X2-X3</u>                                                                      |
| Secondary Terminals        | #2-14 AWG                                                                            |
| Primary Taps               | N/A                                                                                  |
| Conductor Material         | <u>Copper</u>                                                                        |
| Insuation Class            | 200°C                                                                                |
| BIL (Insulation) Level     | <u>10kV</u>                                                                          |
| Impedance                  | 0.5 - 1.5%                                                                           |
| Sound (db)                 | 40                                                                                   |
| Enclosure Type             | NEMA 3R Indoor                                                                       |
| Enclosure                  | E3R-3PEP-2                                                                           |
| Finish                     | Polyster Powder Coat – ANSI/ASA 61 Grey                                              |
| Standards & Certifications | CSA Certified File No. LR34493, UL Listed File No. E108255, ISO 9001:2015 Registered |