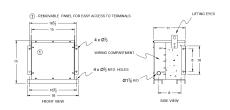

### **OFFICIAL QUOTE**

#### RC15J-H/EP





# RC15J-H/EP

\$1,645.00 CAD

SKU: 939ca7d9a154

Categories: Encapsulated Autotransformer

#### **SCHEMATIC/DIAGRAM AND DIMENSION PICTURES**





#### **PRODUCT SPECIFICATIONS**

| Weight     | 190 lbs          |
|------------|------------------|
| Phases     | <u>3</u>         |
| kVA        | <u>15</u>        |
| Connection | <u>3PhA-NT-1</u> |



## **OFFICIAL QUOTE**

#### RC15J-H/EP



| Primary Voltage            | 600                                                                                  |
|----------------------------|--------------------------------------------------------------------------------------|
| Primary Max Current        | <u>14.4A</u>                                                                         |
| Primary Markings           | <u>H1-H2-H3</u>                                                                      |
| Primary Terminals          | #2-14 AWG