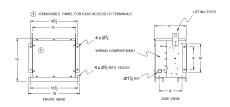

### **OFFICIAL QUOTE**

#### RC15J-H/EP





# RC15J-H/EP

\$1,645.00 CAD

SKU: 939ca7d9a154

**Categories:** Encapsulated Autotransformer

#### **SCHEMATIC/DIAGRAM AND DIMENSION PICTURES**





#### **PRODUCT SPECIFICATIONS**

| Weight     | 190 lbs          |
|------------|------------------|
| Phases     | 3                |
| kVA        | <u>15</u>        |
| Connection | <u>3PhA-NT-1</u> |



## **OFFICIAL QUOTE**

#### RC15J-H/EP



| Primary Voltage            | 600                                                                                  |
|----------------------------|--------------------------------------------------------------------------------------|
| Primary Max Current        | 14.4A                                                                                |
| Primary Markings           | <u>H1-H2-H3</u>                                                                      |
| Primary Terminals          | #2-14 AWG