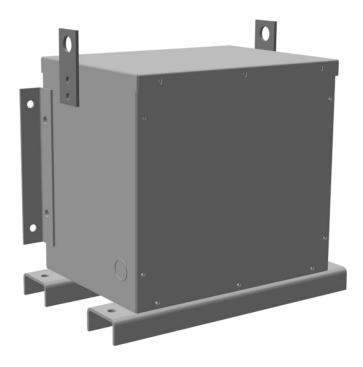

#### **PRODUCT SPECIFICATIONS**

| Weight     | 190 lbs          |
|------------|------------------|
| Phases     | 3                |
| kVA        | <u>15</u>        |
| Connection | <u>3PhA-NT-1</u> |

#### RC15J-H/EP

| Primary Voltage            | 600                                                                                  |
|----------------------------|--------------------------------------------------------------------------------------|
| Primary Max Current        | 14.4A                                                                                |
| Primary Markings           | <u>H1-H2-H3</u>                                                                      |
| Primary Terminals          | #2-14 AWG                                                                            |
| Secondary Voltage          | 480                                                                                  |
| Secondary Max Current      | <u>18A</u>                                                                           |
| Secondary Markings         | <u>X1-X2-X3</u>                                                                      |
| Secondary Terminals        | #2-14 AWG                                                                            |
| Primary Taps               | N/A                                                                                  |
| Conductor Material         | <u>Copper</u>                                                                        |
| Insuation Class            | 200°C                                                                                |
| BIL (Insulation) Level     | <u>10kV</u>                                                                          |
| Impedance                  | 0.5 - 1.5%                                                                           |
| Sound (db)                 | 40                                                                                   |
| Enclosure Type             | NEMA 3R Indoor                                                                       |
| Enclosure                  | E3R-3PEP-2                                                                           |
| Finish                     | Polyster Powder Coat – ANSI/ASA 61 Grey                                              |
| Standards & Certifications | CSA Certified File No. LR34493, UL Listed File No. E108255, ISO 9001:2015 Registered |