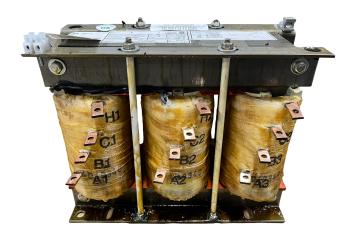

#### **SCHEMATIC/DIAGRAM AND DIMENSION PICTURES**

#### **PRODUCT SPECIFICATIONS**

| Weight          | 80 lbs             |
|-----------------|--------------------|
| Phases          | 3                  |
| НР              | 40                 |
| Enclosure       | Core & Coil        |
| Connection      | <u>3PhA-ST-0-2</u> |
| Primary Voltage | 600                |

#### RS40J

| Primary Max Current    | <u>38.5A</u>      |
|------------------------|-------------------|
| Primary Markings       | <u>H1-H2-H3</u>   |
| Primary Terminals      | Large Scews       |
| Secondary Voltage      | <u>65/80/100%</u> |
| Secondary Max Current  | <u>355.3A</u>     |
| Secondary Markings     | A-B-C             |
| Secondary Terminals    | Large Scews       |
| Primary Taps           | N/A               |
| Conductor Material     | <u>Copper</u>     |
| Insuation Class        | 220               |
| BIL (Insulation) Level | <u>10kV</u>       |
| Efficiency             | N/A               |
| Impedance              | N/A               |
| Sound (db)             | N/A               |
| Enclosure Type         | N/A               |