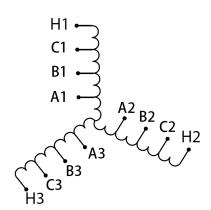

#### **SCHEMATIC/DIAGRAM AND DIMENSION PICTURES**

#### **PRODUCT SPECIFICATIONS**

| Weight          | 80 lbs             |
|-----------------|--------------------|
| Phases          | 3                  |
| НР              | 40                 |
| Enclosure       | Core & Coil        |
| Connection      | <u>3PhA-ST-0-2</u> |
| Primary Voltage | 600                |

#### RS40J

| Primary Max Current    | <u>38.5A</u>      |
|------------------------|-------------------|
| Primary Markings       | <u>H1-H2-H3</u>   |
| Primary Terminals      | Large Scews       |
| Secondary Voltage      | <u>65/80/100%</u> |
| Secondary Max Current  | <u>355.3A</u>     |
| Secondary Markings     | A-B-C             |
| Secondary Terminals    | Large Scews       |
| Primary Taps           | N/A               |
| Conductor Material     | <u>Copper</u>     |
| Insuation Class        | 220               |
| BIL (Insulation) Level | <u>10kV</u>       |
| Efficiency             | N/A               |
| Impedance              | N/A               |
| Sound (db)             | N/A               |
| Enclosure Type         | N/A               |