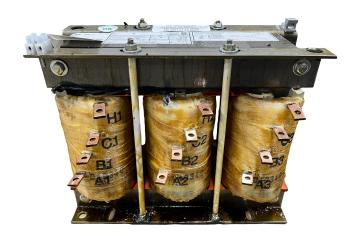

### **SCHEMATIC/DIAGRAM AND DIMENSION PICTURES**

### **PRODUCT SPECIFICATIONS**

| Weight          | 80 lbs             |
|-----------------|--------------------|
| Phases          | 3                  |
| НР              | 40                 |
| Enclosure       | Core & Coil        |
| Connection      | <u>3PhA-ST-0-2</u> |
| Primary Voltage | 600                |

### RS40J

| Primary Max Current    | <u>38.5A</u>      |
|------------------------|-------------------|
| Primary Markings       | <u>H1-H2-H3</u>   |
| Primary Terminals      | Large Scews       |
| Secondary Voltage      | <u>65/80/100%</u> |
| Secondary Max Current  | <u>355.3A</u>     |
| Secondary Markings     | A-B-C             |
| Secondary Terminals    | Large Scews       |
| Primary Taps           | N/A               |
| Conductor Material     | <u>Copper</u>     |
| Insuation Class        | 220               |
| BIL (Insulation) Level | <u>10kV</u>       |
| Efficiency             | N/A               |
| Impedance              | N/A               |
| Sound (db)             | N/A               |
| Enclosure Type         | N/A               |