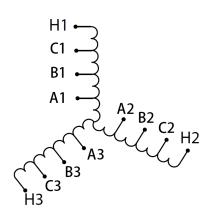

### **SCHEMATIC/DIAGRAM AND DIMENSION PICTURES**

### RS40J

| Primary Max Current    | <u>38.5A</u>      |
|------------------------|-------------------|
| Primary Markings       | <u>H1-H2-H3</u>   |
| Primary Terminals      | Large Scews       |
| Secondary Voltage      | <u>65/80/100%</u> |
| Secondary Max Current  | <u>355.3A</u>     |
| Secondary Markings     | A-B-C             |
| Secondary Terminals    | Large Scews       |
| Primary Taps           | N/A               |
| Conductor Material     | <u>Copper</u>     |
| Insuation Class        | 220               |
| BIL (Insulation) Level | <u>10kV</u>       |
| Efficiency             | N/A               |
| Impedance              | N/A               |
| Sound (db)             | N/A               |
| Enclosure Type         | N/A               |