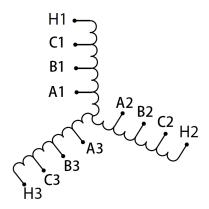

#### SCHEMATIC/DIAGRAM AND DIMENSION PICTURES

### **PRODUCT SPECIFICATIONS**

| Weight          | 80 lbs             |
|-----------------|--------------------|
| Phases          | 3                  |
| НР              | 40                 |
| Enclosure       | Core & Coil        |
| Connection      | <u>3PhA-ST-0-2</u> |
| Primary Voltage | 600                |

#### RS40J

| Primary Max Current    | <u>38.5A</u>      |
|------------------------|-------------------|
| Primary Markings       | <u>H1-H2-H3</u>   |
| Primary Terminals      | Large Scews       |
| Secondary Voltage      | <u>65/80/100%</u> |
| Secondary Max Current  | <u>355.3A</u>     |
| Secondary Markings     | A-B-C             |
| Secondary Terminals    | Large Scews       |
| Primary Taps           | N/A               |
| Conductor Material     | <u>Copper</u>     |
| Insuation Class        | 220               |
| BIL (Insulation) Level | <u>10kV</u>       |
| Efficiency             | N/A               |
| Impedance              | N/A               |
| Sound (db)             | N/A               |
| Enclosure Type         | N/A               |