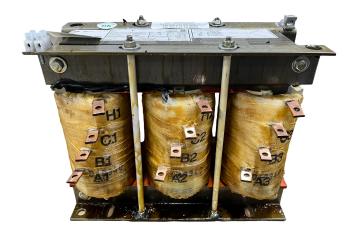

### **PRODUCT SPECIFICATIONS**

| Weight          | 80 lbs             |
|-----------------|--------------------|
| Phases          | 3                  |
| НР              | 40                 |
| Enclosure       | Core & Coil        |
| Connection      | <u>3PhA-ST-0-2</u> |
| Primary Voltage | 600                |

#### RS40J

| Primary Max Current    | <u>38.5A</u>      |
|------------------------|-------------------|
| Primary Markings       | <u>H1-H2-H3</u>   |
| Primary Terminals      | Large Scews       |
| Secondary Voltage      | <u>65/80/100%</u> |
| Secondary Max Current  | <u>355.3A</u>     |
| Secondary Markings     | A-B-C             |
| Secondary Terminals    | Large Scews       |
| Primary Taps           | N/A               |
| Conductor Material     | <u>Copper</u>     |
| Insuation Class        | 220               |
| BIL (Insulation) Level | <u>10kV</u>       |
| Efficiency             | N/A               |
| Impedance              | N/A               |
| Sound (db)             | N/A               |
| Enclosure Type         | N/A               |